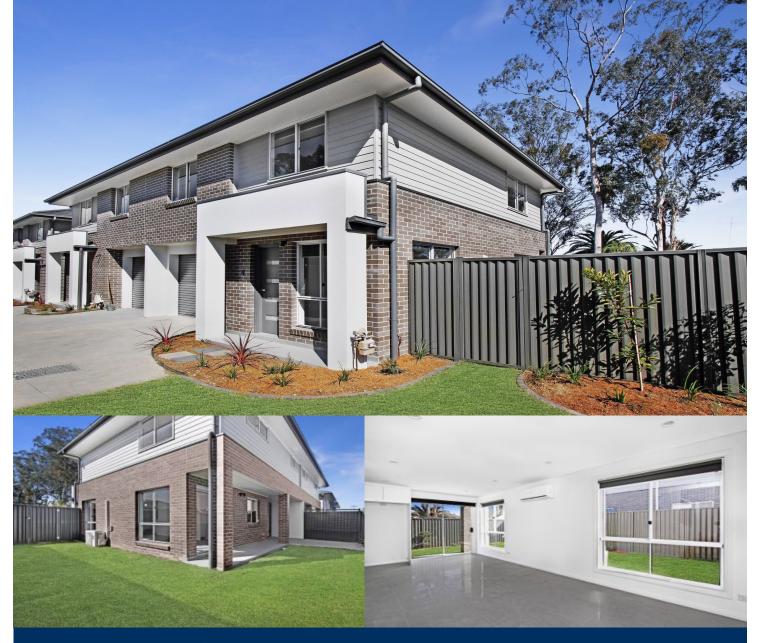

# morton.

Octavia is centrally located, offers peaceful living with schools, Western Sydney University, parks, Nepean hospital, Shopping centre, Penrith Station with an easy commute.

#### Features

- Spacious wrapup low maintenance backyard with lawn
- End of no through street, tranquil, extra front door car park
- Tiled open living and dining downstairs with LED downlights
- Window in semi-open kitchen, stone benchtop and gas burner
- Stainless steel appliances including oven and dishwasher
- Reverse cycle split air-conditioning in the living room
- Ample natural lights, Black-out roller blinds throughout
- Internal laundry, two bathrooms with 3rd toilet downstairs
- Gas point in the living area and courtyard
- Backyard with lawn, garden, and clothesline
- NBN ready, TV points in the living and bedroom
- Three bedrooms upstairs carpeted, mirrored built-in robes
- Master with walk-in robes and quality ensuite
- Main bathroom with bathtub, mirrored vanity cabinet

# **Penrith** 5/153 Jamison Road I⊐ 3 🚔 2 😭 2