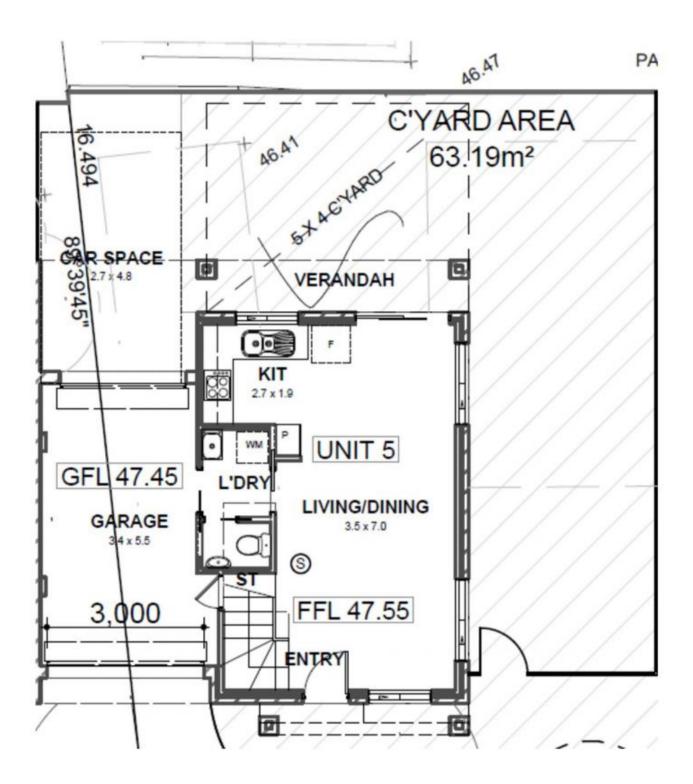

#### Features

- Spacious wrapup low maintenance backyard with lawn
- End of no through street, tranquil, extra front door car park
- Tiled open living and dining downstairs with LED downlights
- Window in semi-open kitchen, stone benchtop and gas burner
- Stainless steel appliances including oven and dishwasher
- Reverse cycle split air-conditioning in the living room
- Ample natural lights, Black-out roller blinds throughout
- Internal laundry, two bathrooms with 3rd toilet downstairs
- Gas point in the living area and courtyard
- Backyard with lawn, garden, and clothesline
- NBN ready, TV points in the living and bedroom
- Three bedrooms upstairs carpeted, mirrored built-in robes
- Master with walk-in robes and quality ensuite
- Main bathroom with bathtub, mirrored vanity cabinet

# **Penrith** 5/153 Jamison Road I⊐ 3 🚔 2 😭 2