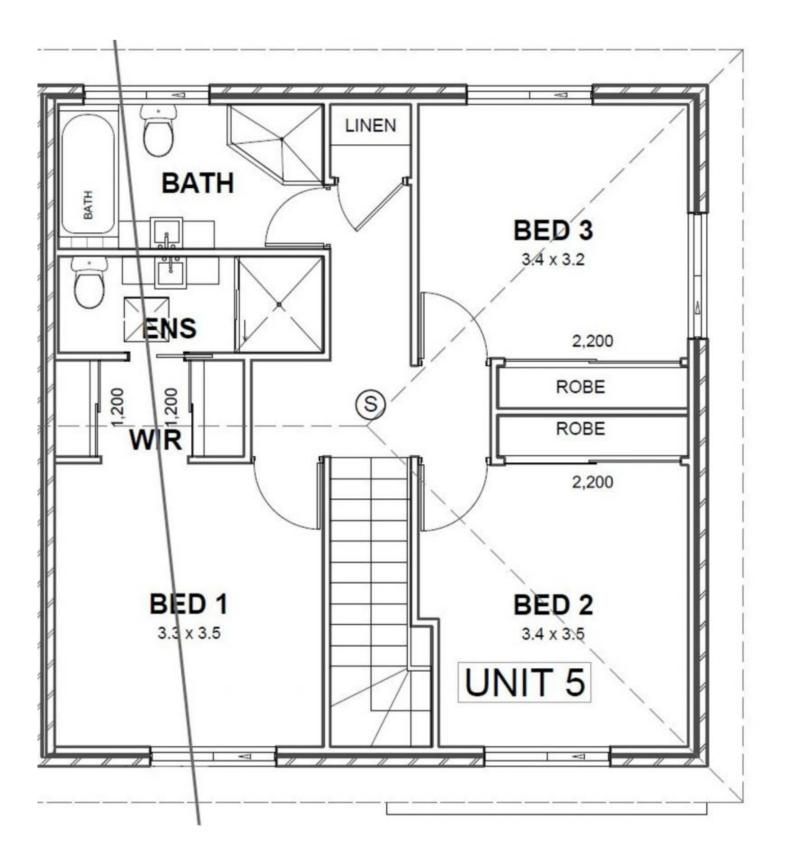

#### Features

- Spacious wrapup low maintenance backyard with lawn
- End of no through street, tranquil, extra front door car park
- Tiled open living and dining downstairs with LED downlights
- Window in semi-open kitchen, stone benchtop and gas burner
- Stainless steel appliances including oven and dishwasher
- Reverse cycle split air-conditioning in the living room
- Ample natural lights, Black-out roller blinds throughout
- Internal laundry, two bathrooms with 3rd toilet downstairs
- Gas point in the living area and courtyard
- Backyard with lawn, garden, and clothesline
- NBN ready, TV points in the living and bedroom
- Three bedrooms upstairs carpeted, mirrored built-in robes
- Master with walk-in robes and quality ensuite
- Main bathroom with bathtub, mirrored vanity cabinet

# **Penrith** 5/153 Jamison Road I⊐ 3 🚔 2 😭 2