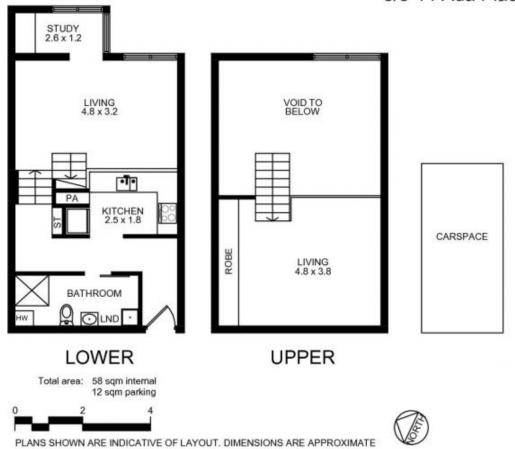

Located only moments from Darling Harbour's renowned cafes and restaurants, this stunning warehouse conversion apartment offers funky city living with undeniable convenience.

- Freshly painted throughout with brand new timber venetians
- Chic split level layout including study nook off lounge
- Boasting high ceilings and timber floors to the living room
- Generous bedroom with built-in robe
- Sleek kitchen with plenty of extra storage and pantry space
- Polished timber floorboards throughout the living area
- Large windows ensure plenty of natural light
- Separate bathroom with internal laundry
- Secure car space
- Rare apartment in small block of units