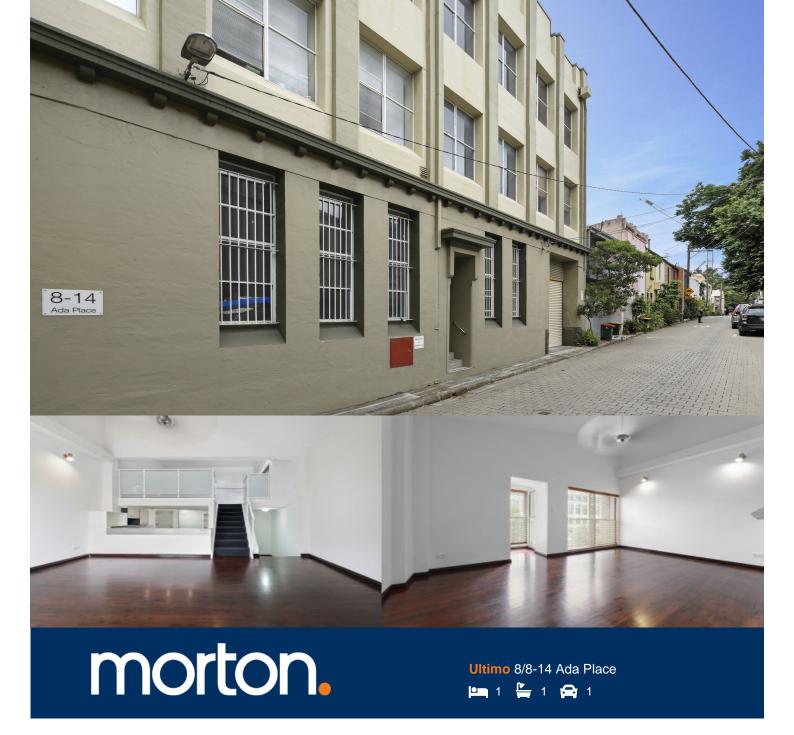

Located only moments from Darling Harbour's renowned cafes and restaurants, this stunning warehouse conversion apartment offers funky city living with undeniable convenience.

- Freshly painted throughout with brand new timber venetians
- Chic split level layout including study nook off lounge
- Boasting high ceilings and timber floors to the living room
- Generous bedroom with built-in robe
- Sleek kitchen with plenty of extra storage and pantry space
- Polished timber floorboards throughout the living area
- Large windows ensure plenty of natural light
- Separate bathroom with internal laundry
- Secure car space
- Rare apartment in small block of units