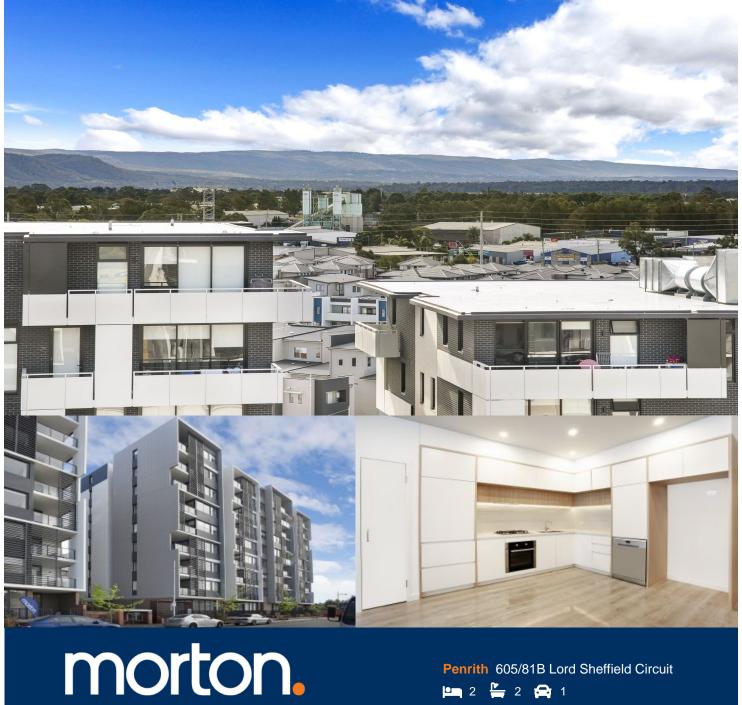

Thornton Central apartments located on the north side of Penrith train station with park and district views, some with water views towards the picturesque Blue Mountains, situated in the master-planned community Thornton Estate, offering convenient apartment living only metres to Westfield shopping

## **Features**

- High floor on level 6, north facing, covered balcony

centre, local parks and quality restaurants and cafes.

- Open living and dining area with timber floorboards, LED lighting throughout
- Filled with natural light from the floor to ceiling windows
- Reverse cycle air conditioning, block-out roller blinds throughout
- Stylish kitchen with stone bench-tops, soft close cupboards
- Four burner gas cook top with stainless steel appliances.
- NBN ready, MATV/PayTV points in living & bedroom
- Quality bathroom with mirrored vanity cabinet
- Large internal laundry with dryer
- Audio intercom with security and lift access, basement