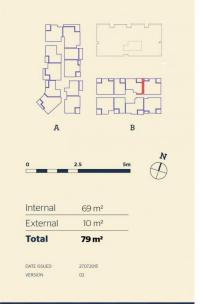

## **Features**

- High floor on level 6, north facing, covered balcony

centre, local parks and quality restaurants and cafes.

- Open living and dining area with timber floorboards, LED lighting throughout
- Filled with natural light from the floor to ceiling windows
- Reverse cycle air conditioning, block-out roller blinds throughout
- Stylish kitchen with stone bench-tops, soft close cupboards
- Four burner gas cook top with stainless steel appliances.
- NBN ready, MATV/PayTV points in living & bedroom
- Quality bathroom with mirrored vanity cabinet
- Large internal laundry with dryer
- Audio intercom with security and lift access, basement