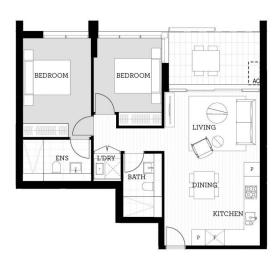

## **Features**

- High floor on level 6, north facing, covered balcony

centre, local parks and quality restaurants and cafes.

- Open living and dining area with timber floorboards, LED lighting throughout
- Filled with natural light from the floor to ceiling windows
- Reverse cycle air conditioning, block-out roller blinds throughout
- Stylish kitchen with stone bench-tops, soft close cupboards
- Four burner gas cook top with stainless steel appliances.
- NBN ready, MATV/PayTV points in living & bedroom
- Quality bathroom with mirrored vanity cabinet
- Large internal laundry with dryer
- Audio intercom with security and lift access, basement