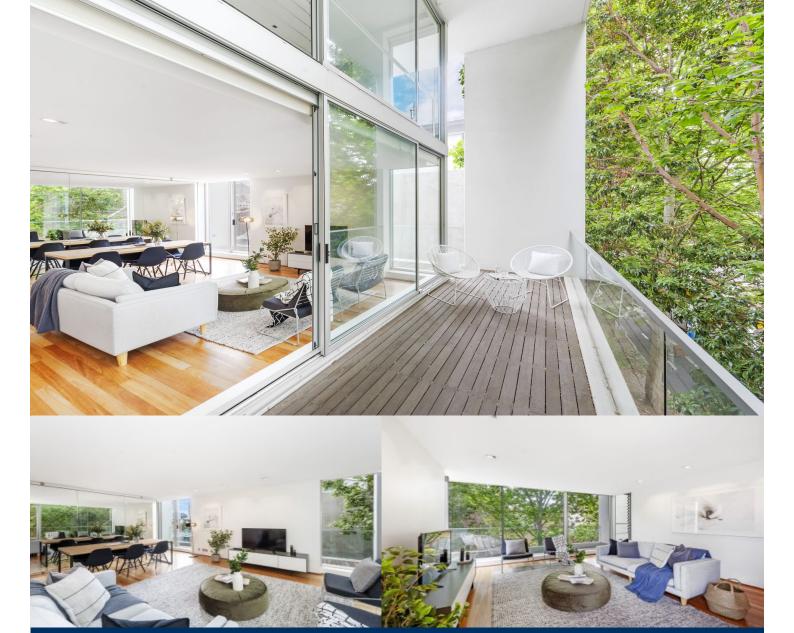

# morton.

One of Sydney's most prestigious developments, 'Republic 11' is a landmark ultra contemporary community of iconic status architecturally designed by renowned firm Burton Katon Halliday. Capturing sensational views that stretch across the city, this is a residence unmatched in refinement or pedigree.

- Drenched in the natural light of a north-east aspect
- Exquisite designer finishes over an expansive 121sqm
- Sun-filled open plan entertaining, wraparound terrace
- Chic gas kitchen, deluxe master with ensuite, walk-in
- Secure parking, storage, polished floors, pet-friendly
- 24 hour concierge, heated lap pool, central terrace
- Floor-to-ceiling sliding glass doors, sauna and gym