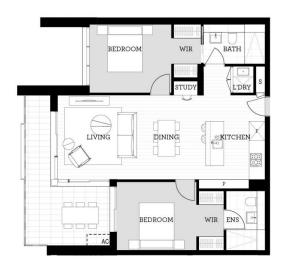

- South west facing covered 7 sqm balcony on level 3.
- Entertainers eat-in kitchen with stone benchtops, soft close cupboards.
- Four burner stove top with stainless steel appliances, dishwasher.
- LED lighting, large covered balcony, reverse-cycle air conditioning.
- Open living and dining with engineered timber flooring, 77 sqm internal area.
- Wool-blend carpeted bedrooms, mirrored built-in robes.
- Audio intercom with security and lift access, internal laundry with dryer.
- Quality bathroom/ensuite with mirrored vanity cabinet.