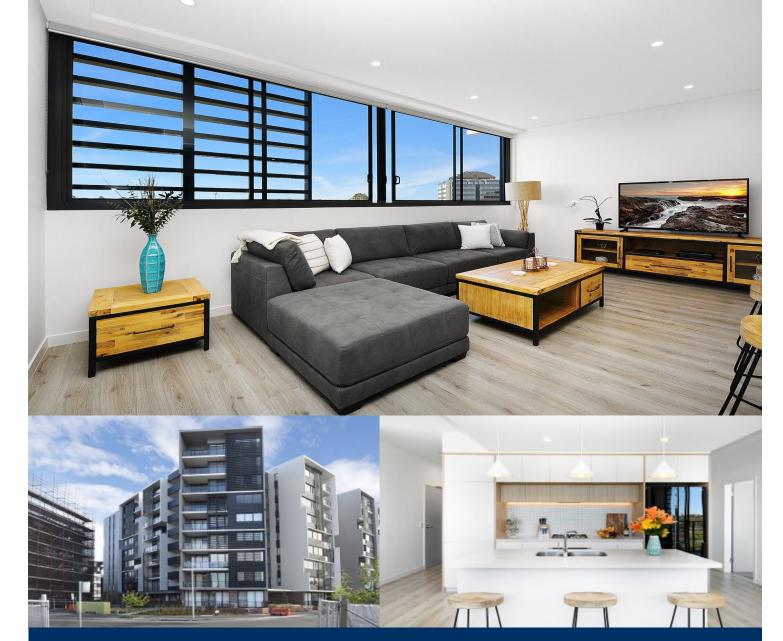

morton.

Penrith 303/81A Lord Sheffield Circuit

2

Built in September 2017, this as new 84 sqm two bedroom stylish apartment can be furnished or unfurnished, located in the hub of Penrith. Thornton Central offers convenient, low-maintenance, apartment living in a master planned community only metres from the Penrith rail hub, Westfield shopping centre and local parks.

- South west facing covered 7 sqm balcony on level 3.
- Entertainers eat-in kitchen with stone benchtops, soft close cupboards.
- Four burner stove top with stainless steel appliances, dishwasher.
- LED lighting, large covered balcony, reverse-cycle air conditioning.
- Open living and dining with engineered timber flooring, 77 sqm internal area.
- Wool-blend carpeted bedrooms, mirrored built-in robes.
- Audio intercom with security and lift access, internal laundry with dryer.
- Quality bathroom/ensuite with mirrored vanity cabinet.