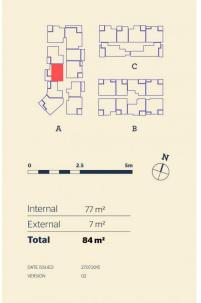

morton.

Penrith 303/81A Lord Sheffield Circuit

2

Built in September 2017, this as new 84 sqm two bedroom stylish apartment can be furnished or unfurnished, located in the hub of Penrith. Thornton Central offers convenient, low-maintenance, apartment living in a master planned community only metres from the Penrith rail hub, Westfield shopping centre and local parks.

- South west facing covered 7 sqm balcony on level 3.
- Entertainers eat-in kitchen with stone benchtops, soft close cupboards.
- Four burner stove top with stainless steel appliances, dishwasher.
- LED lighting, large covered balcony, reverse-cycle air conditioning.
- Open living and dining with engineered timber flooring, 77 sqm internal area.
- Wool-blend carpeted bedrooms, mirrored built-in robes.
- Audio intercom with security and lift access, internal laundry with dryer.
- Quality bathroom/ensuite with mirrored vanity cabinet.