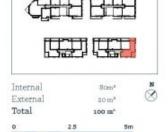

n Estate, offering convenient apartment living only metres to Westfield shopping centre, local parks and quality restaurants and cafes.

#### **Features**

- North and south facing, two separated covered balconies
- Garden views and divided carpeted living and dining areas
- Reverse cycle air conditioning, block-out roller blinds throughout
- Eat-in kitchen with stone bench-tops, soft close cupboards
- Four burner stove top with stainless steel appliances
- Wool-blend carpeted bedroom with mirrored built-in robes
- NBN ready, MATV/PayTV points in living & bedroom
- Large internal laundry with dryer

As advertised or by appointment

### **Agent**

#### **David Lipman**

0409 663 535

david@morton.com.au





Developed by StHillers CONTROL PROJECTS | Sales by LINKS

## Apartment D401 2 Bed



#### THORNTON

#### ThorntonCentral.com.au

Excitations: This fixer pile is the been prepared for starking as the Addrescript on, disministration, depiction and other clearly in it in the fixer pile (logistics) the "literarchine" into a color to space. The vector pile in the applitudes or a research the Information on those consider. The vector fixer information may vary been the actual climation, byout and characteristics of the property as but 100 times party his many and profession of the pile of expension of rigidad to that or give any call profession of the pile of both the pile of or both the pile of or both the pile of or the pile of or the pile of the pil

Debotes and: 21/10/2014 Variable: 0