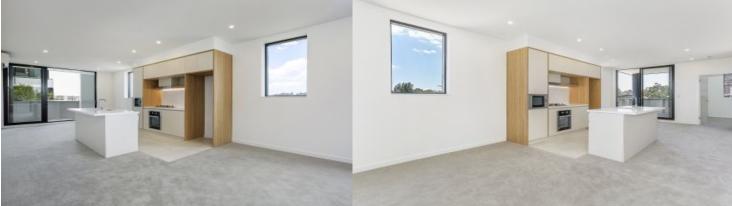

#### **Features**

- North and south facing, two separated covered balconies
- Garden views and divided carpeted living and dining areas
- Reverse cycle air conditioning, block-out roller blinds throughout
- Eat-in kitchen with stone bench-tops, soft close cupboards
- Four burner stove top with stainless steel appliances
- Wool-blend carpeted bedroom with mirrored built-in robes
- NBN ready, MATV/PayTV points in living & bedroom
- Large internal laundry with dryer