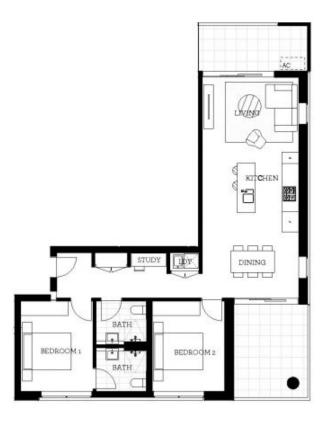

ards the picturesque Blue Mountains, situated in the master-planned community Thornton Estate, offering convenient apartment living only metres to Westfield shopping centre, local parks and quality restaurants and cafes.

#### **Features**

- North and south facing, two separated covered balconies
- Garden views and divided carpeted living and dining areas
- Reverse cycle air conditioning, block-out roller blinds throughout
- Eat-in kitchen with stone bench-tops, soft close cupboards
- Four burner stove top with stainless steel appliances
- Wool-blend carpeted bedroom with mirrored built-in robes
- NBN ready, MATV/PayTV points in living & bedroom
- Large internal laundry with dryer

As advertised or by appointment

### **Agent**

#### **David Lipman**

0409 663 535

david@morton.com.au





Developed by StHillers CONTROL PROJECTS | Sales by LINKS

## Apartment D401 2 Bed



#### THORNTON

#### ThorntonCentral.com.au

Excitations: This fixer pile is the been prepared for starking as the Addrescript on, disministration, depiction and other clearly in it in the fixer pile (logistics) the "literarchine" into a color to space. The vector pile in the applitudes or a research the Information on those consider. The vector fixer information may vary been the actual climation, byout and characteristics of the property as but 100 times party his many and profession of the pile of expension of rigidad to that or give any call profession of the pile of both the pile of or both the pile of or both the pile of or the pile of or the pile of the pil

Debotes and: 21/10/2014 Variable: 0