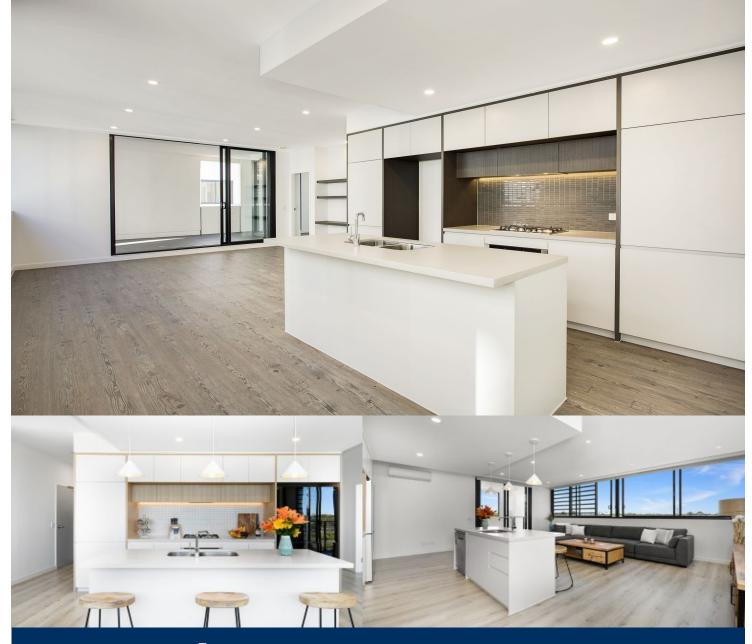

# morton.

Thornton Central apartments located on the north side of Penrith train station with park and district views, some with water views towards the picturesque Blue Mountains, situated in the master-planned community Thornton Estate, offering convenient apartment living only metres to Westfield shopping centre, local parks and quality restaurants and cafes.

## Features

- Kingsized master bedroom with quality ensuite
- Timbered open living and dining area, LED lighting throughout
- Reverse cycle air conditioning, block-out roller blinds throughout
- Eat-in kitchen with stone bench-tops, soft close cupboards
- Four burner stove top with stainless steel appliances
- Wool-blend carpeted bedroom with mirrored built-in robes
- NBN ready, MATV/PayTV points in living & bedroom
- Quality bathrooms with mirrored vanity cabinet
- Large internal laundry with dryer