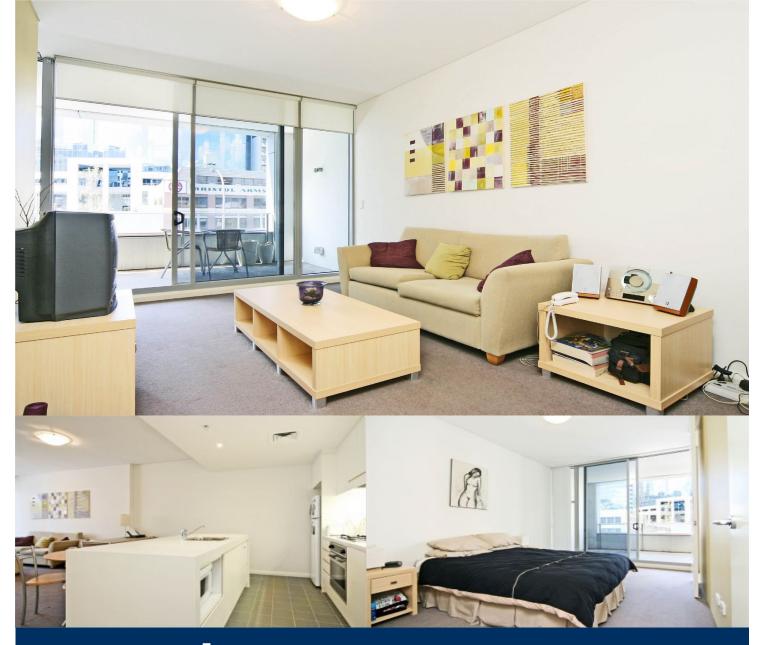

# morton.

Sydney 514/35 Shelley Street

This fully furnished one bedroom apartment is conveniently located at King Street Wharf. Right on Darling Harbour doorstep, you will enjoy all that the city has to offer with a short stroll to any CBD destination.

- Great open plan living area flows to balcony
- Designer walk through kitchen with stainless steel appliances
- Bedroom boasts built ins and balcony access
- Sleek bathroom with good sized shower recess
- Internal laundry, reverse cycle ducted air conditioning
- Resort style heated pool, sauna, fully equipped gym, concierge & security building