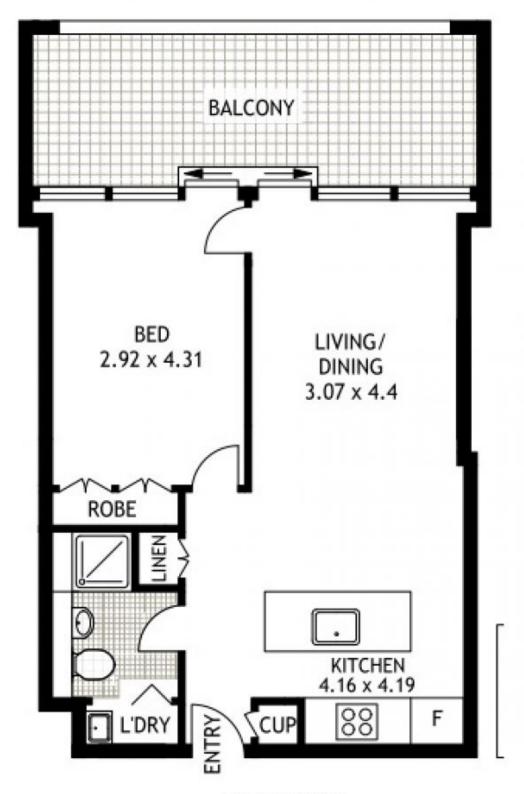

- Great open plan living area flows to balcony
- Designer walk through kitchen with stainless steel appliances
- Bedroom boasts built ins and balcony access
- Sleek bathroom with good sized shower recess
- Internal laundry, reverse cycle ducted air conditioning
- Resort style heated pool, sauna, fully equipped gym, concierge & security building