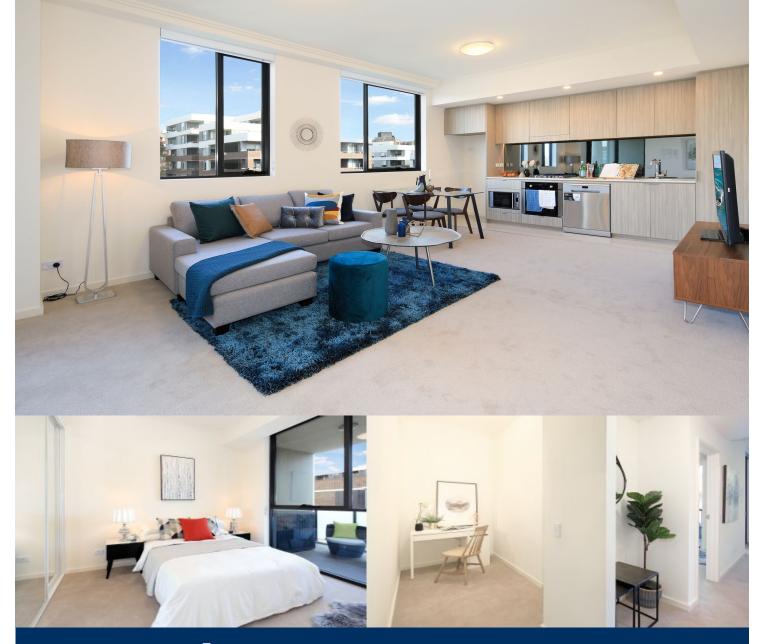

#### APARTMENT FEATURES

- Reverse cycle air conditioning
- Stainless steel kitchen appliances
- Stone bench tops, mirror splash backs
- Wool carpets, efficient LED down lights
- Data/TV points in living and main bedroom
- Recessed mirrored cabinets in bathroom
- Separate study area & internal laundry
- Large open plan living/dining, opens onto balcony
- Double bedroom including built-in wardrobe
- Secure car space in building, lift with intercom

# morton.

Located in "Lakeview", the latest stage of Washington Park, the fantastic apartments offer a brand new lifestyle in a beautiful, quiet and master planned community. With easy access to the M5 and only 20kms to the CBD.