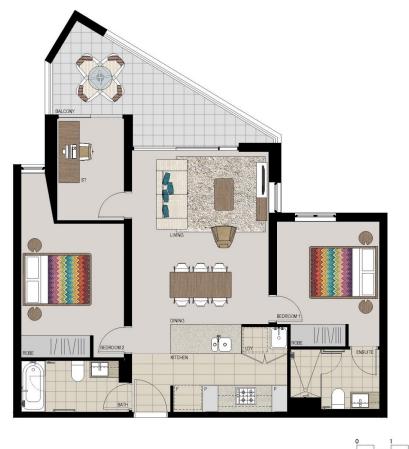

#### APARTMENT 230 LOT 125 2BED + STUDY

Internal73 m²External10 m²Total83 m²

NORTH

2

1300 111 088 www.washingtonpark.com.au Prody developed by PAYCE Diddaimer: This floo be to social and may authority to make or No. 3 Phy Limited ar

Disclaimer: This floor plan has been prepared for marketing purposes only. All descriptions, dimensions, depictions and other details in this floor plan may not be to cale and may vary from the property as built. Your attention is drawn to the special conditions of the contract for sale of land. No third party has any cathority to make or give any representation or variantly in relation to the property unless the representation or warranty is confirmed by Propose Communities No. 3 Pty Limited and included in the contract for sale of land. [Rev B\_3].10.13]