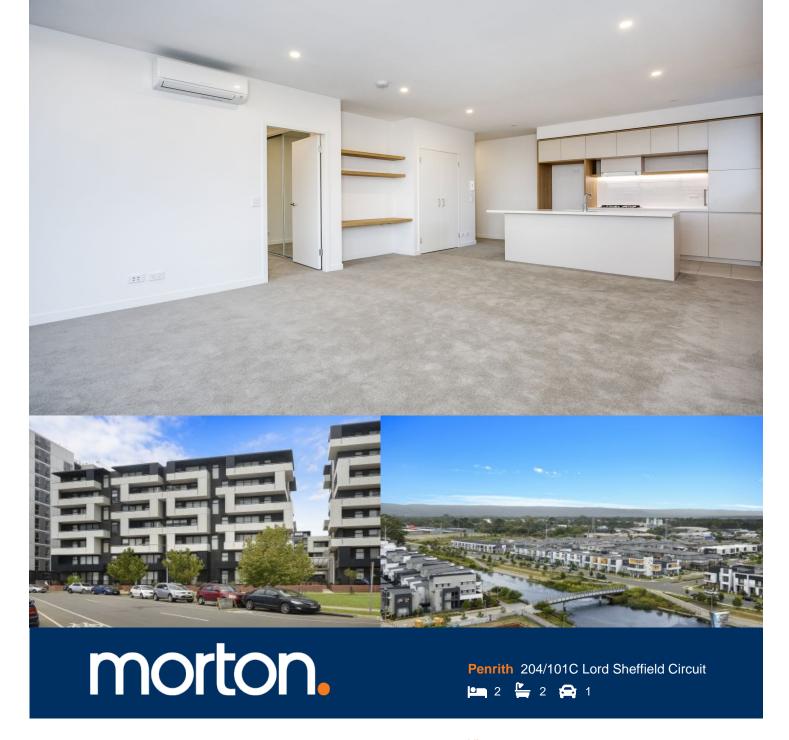

Thornton Central apartments located on the north side of Penrith train station with park and district views, some with water views towards the picturesque Blue Mountains. Situated in the master-planned community Thornton Estate, this 97 sqm two bedroom apartment offering convenient apartment living only metres to Westfield shopping centre, local parks and quality restaurants and cafes.

#### **Features**

- Lv2, South facing covered balcony with a garden outlook
- Carpeted open living and dining area, LED lighting throughout
- Filled with natural light from the floor to ceiling windows
- Reverse cycle air conditioning, block-out roller blinds throughout
- Eat-in kitchen with stone bench-tops, soft close cupboards
- Wool-blend carpeted bedroom with mirrored built-in robes
- Four burner stove top with stainless steel appliances
- NBN ready, MATV/PayTV points in living & bedroom
- Quality bathroom with mirrored vanity cabinet