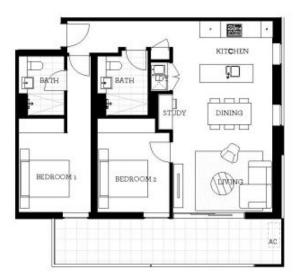

Thornton Central apartments located on the north side of Penrith train station with park and district views, some with water views towards the picturesque Blue Mountains. Situated in the master-planned community Thornton Estate, this 97 sqm two bedroom apartment offering convenient apartment living only metres to Westfield shopping centre, local parks and quality restaurants and cafes.

# Apartment C204 2 Bed