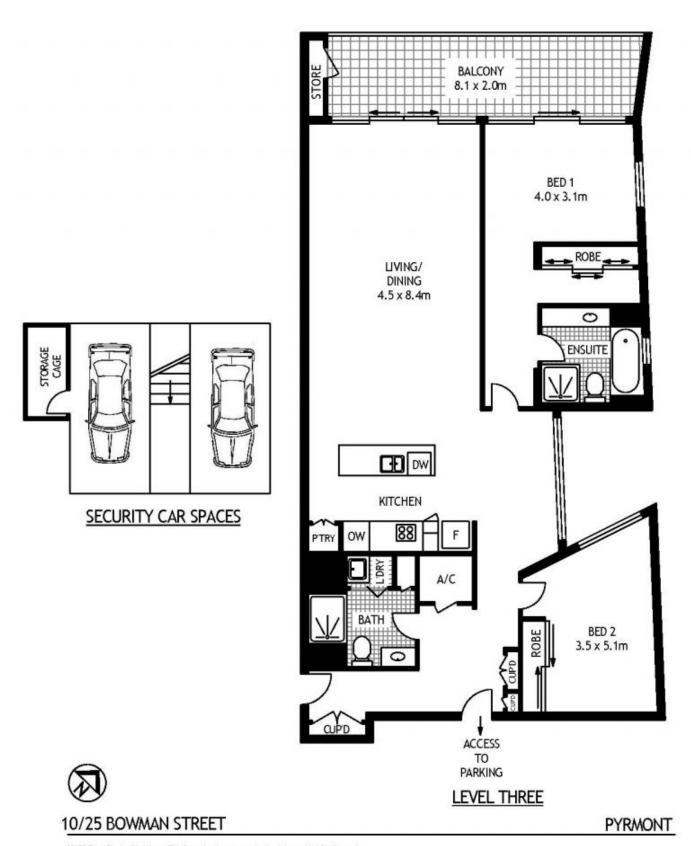

## morton.

Pyrmont 10/25 Bowman Street

A designer residence of unquestionable prestige and distinction, this exquisite home occupies a dress circle setting in one of Pyrmont's most exclusive boutique buildings. Located in Jacksons Landing's 'Sugardock' development, this sophisticated and exclusive two bedroom terrace apartment offers 143sqm of stylish living space only metres from parklands and harbour foreshore.

- An intuitive plan maximises the effortless flow of space
- Ideal for alfresco entertaining, enviable north-west aspect
- Generous and sun filled balcony capturing stunning harbour views
- Immaculately presented throughout with bespoke appointments
- Sleek kitchen with glass splashback, European appliances, separate breakfast area
- Dual access into apartment from either main foyer or secure
- Master bedroom with walk- in robe and ensuite
- Generous ensuite with bath, separate shower and double