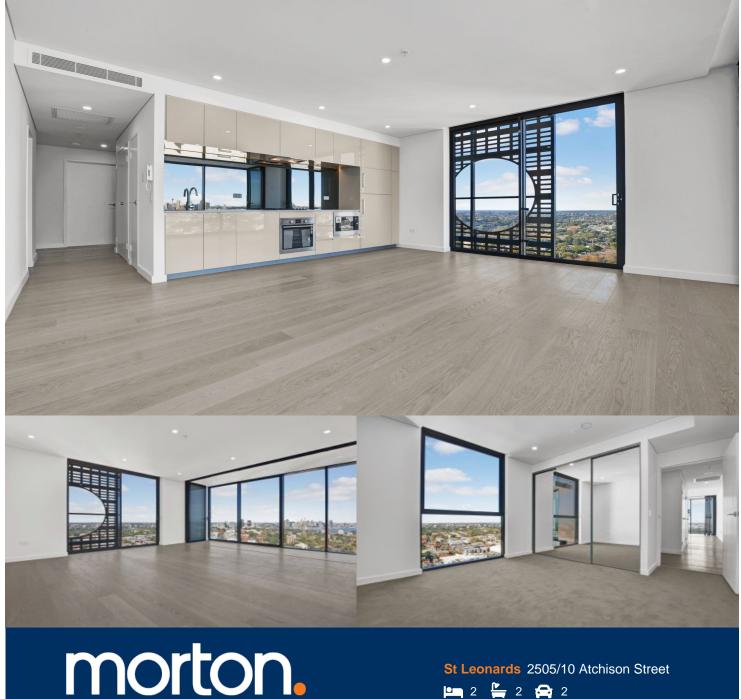

Holding deposit taken, all future inspections cancelled.

Space, style and quality finishes will define this brand new apartment nestled in a prime position of Air St Leonards. Designed by Robertson and Marks, the Air development offers seamless light-filled indoor/outdoor living in a highly sought after vibrant location.

- Harbour Bridge, city and water views
- Cleverly configured interiors maximise space
- Integrated seamless wintergarden
- Oak timber flooring and wool blend carpets
- Full height floor to ceiling glass windows
- Reverse cycle ducted air conditioning
- CaeserStone bench tops and polyurethane cabinetry
- Mirrored splashbacks and European appliances
- LED lights, internal laundry, NBN and Foxtel wiring
- Minutes away from St Leonards station
- Two undercover secure car spaces and external storage

# Two bed Apartment

605, 705, 805, 905, 1005, 1105, 1205, 1305, 1505, 1605, 1705, 1805, 1905, 2005, 2105, 2205, 2305, 2505

Internal Area:

 $77 \mathrm{m}^2$ 