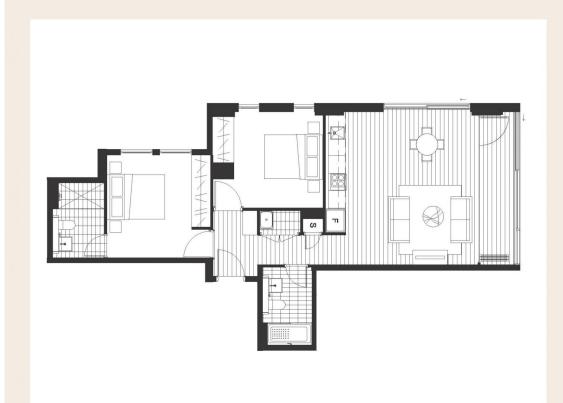

# Two bed Apartment

605, 705, 805, 905, 1005, 1105, 1205, 1305, 1505, 1605, 1705, 1805, 1905, 2005, 2105, 2205, 2305, 2505

Internal Area:

 $77 \mathrm{m}^2$ 