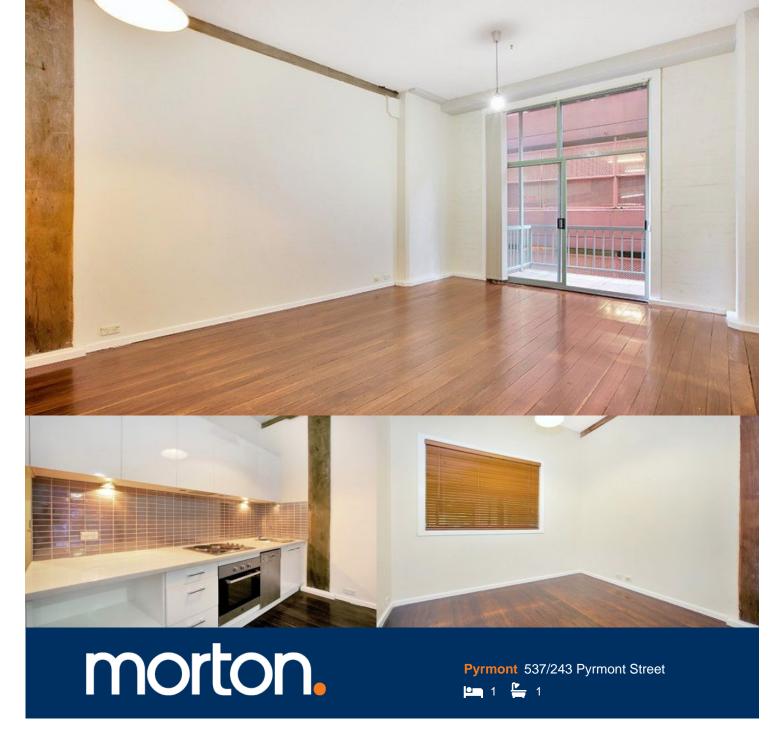

Sleek finishes and plenty of natural light, this large one bedroom apartment is ideal for a professional occupant. In Sydney's famous heritage listed 'Goldsborough' building. A unique lifestyle opportunity to those seeking excellent living standards and the easiest of connections to the CBD and Airport.

- High ceilings and stunning timber floors
- Modern kitchen with stainless steel dishwasher
- Large open plan living/dining area with balcony
- Large main bedroom with built in robe
- Internal laundry with washer and dryer included
- Indoor pool and gym facilities provided