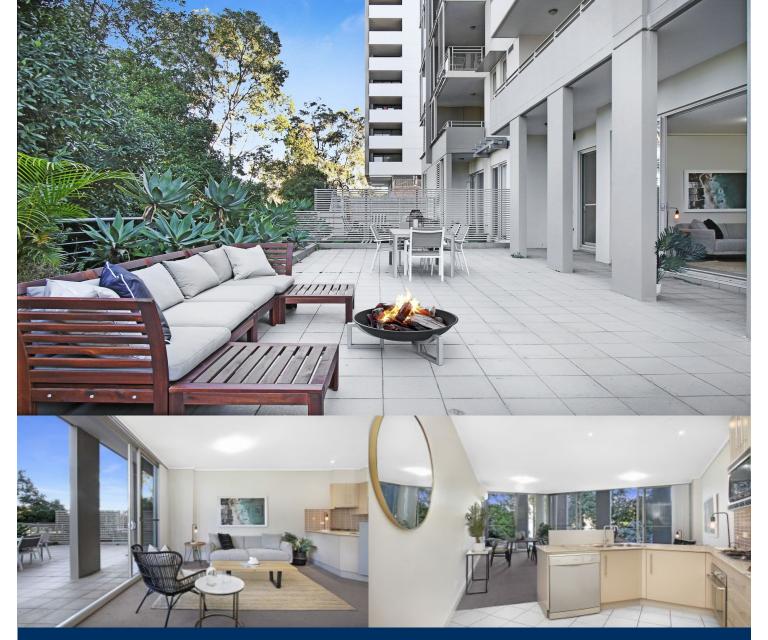

morton.

Wentworth Point 102/1 The Piazza

- Spacious courtyard terrace that flows off the living area
- Bright and airy open design with lounge and dining spaces
- Double-sized bedroom with built-in and courtyard access
- Good quality kitchen fitted with a stainless steel gas cooktop
- Bathroom with full bathtub plus separate internal laundry
- Security car space, intercom entrance and air-conditioning
- Walking distance to resort amenities, transport and shopping