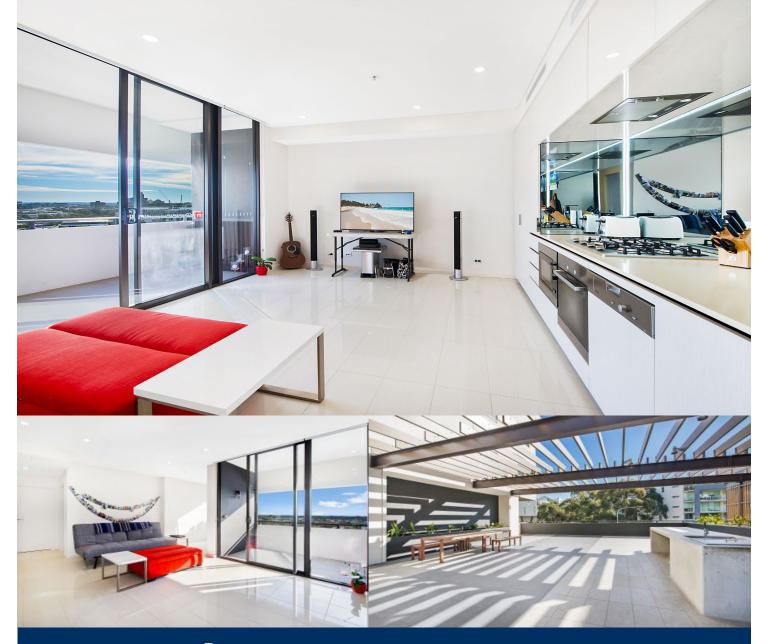

## morton.

Located in the vibrant Victoria Park precinct, just 3km from the CBD, the new Platinum development by Payce is sophisticated urban living at its best. Platinum's five buildings surround a beautifully landscaped 1,930sqm elevated garden incorporating an alfresco dining and barbecue area, intimate pavilions for relaxing and an Asian-inspired bamboo grove.

- Health club includes spa, gym and steam room
- Stainless steel Miele appliances
- LED lighting throughout
- Stone bench tops, mirrored splash back
- Data/TV points in living and main bedroom
- Security building, Video intercom
- Air conditioning throughout