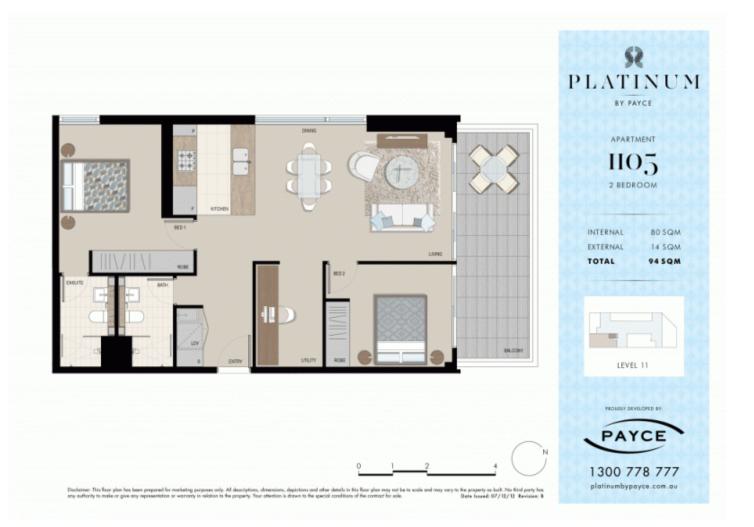

## morton.

Located in the vibrant Victoria Park precinct, just 3km from the CBD, the new Platinum development by Payce is sophisticated urban living at its best. Platinum's five buildings surround a beautifully landscaped 1,930sqm elevated garden incorporating an alfresco dining and barbecue area, intimate pavilions for relaxing and an Asian-inspired bamboo grove.

- Health club includes spa, gym and steam room
- Stainless steel Miele appliances
- LED lighting throughout
- Stone bench tops, mirrored splash back
- Data/TV points in living and main bedroom
- Security building, Video intercom
- Air conditioning throughout