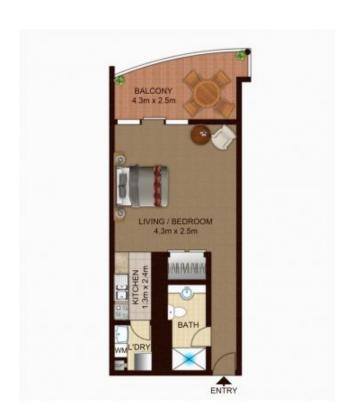

## morton.

Sydney 1007/148 Elizabeth Street

= 1

This studio apartment brings convenience to the executive city lifestyle. Bordering the beautiful parklands of Hyde Park, the residence is located within walking distance from CBD and World Tower shopping, China Town, and public transport links.

- Brand new flooring in kitchen and living areas
- Open plan living opening onto the outdoor balcony
- Internal storage cupboards and laundry room
- Ducted air conditioning throughout
- Elevated access, intercom entry and 24/7 concierge services
- Residents' facilities include heated indoor pool, spa, sauna, steam room and a fully equipped gymnasium