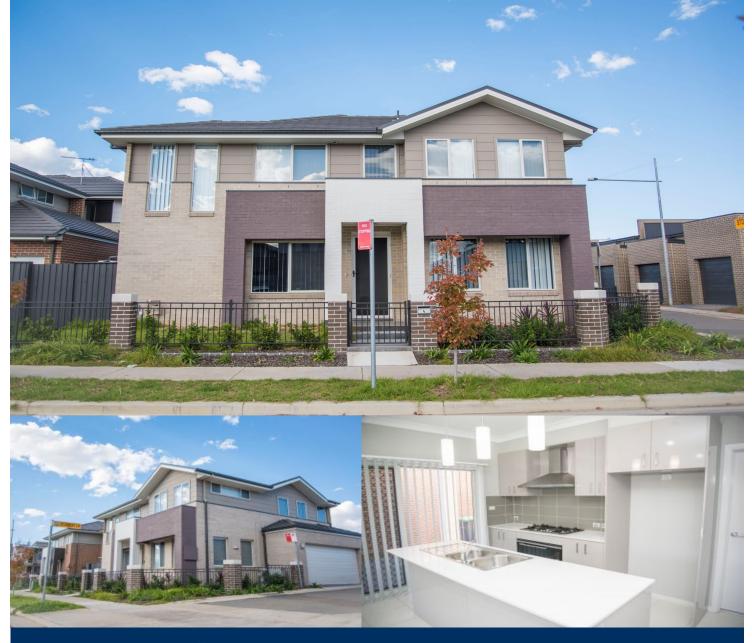

# morton.

Stunning property located in the new Thornton estate. This property features large open plan living area, fully tiled throughout.

- Four good size bedrooms, all with built in robes
- Modern kitchen with large stove and dishwasher
- Ducted air conditioning throughout
- Main bathroom with bathtub
- Large laundry with additional W/C
- Covered entertaining area with ceiling fan
- Low Maintenance rear yard
- Double garage with remote access
- Sorry no pets