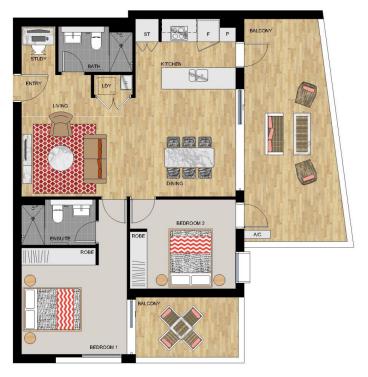

With water views of the Parramatta river, this two bedroom apartement located in Sierra offers lifestyle apartment living within the masterplanned community of Ermington. Features include:

- Main bedroom with ensuite and built-in wardrobes
- Open plan living + dining area
- Study nook area
- Gas cooking + stainless steel appliances
- Water views from both balconies
- Split-system air conditioner in the living area
- Internal laundry + dryer
- 2 x secure car space + 1 x storage cage
- Security building, video intercom

### **APARTMENT 408 LOT 49**

2 BEDROOM

| Internal<br>External | 78 sqm<br>31 sqm |
|----------------------|------------------|
|                      |                  |

SIERRA - LEVEL 4