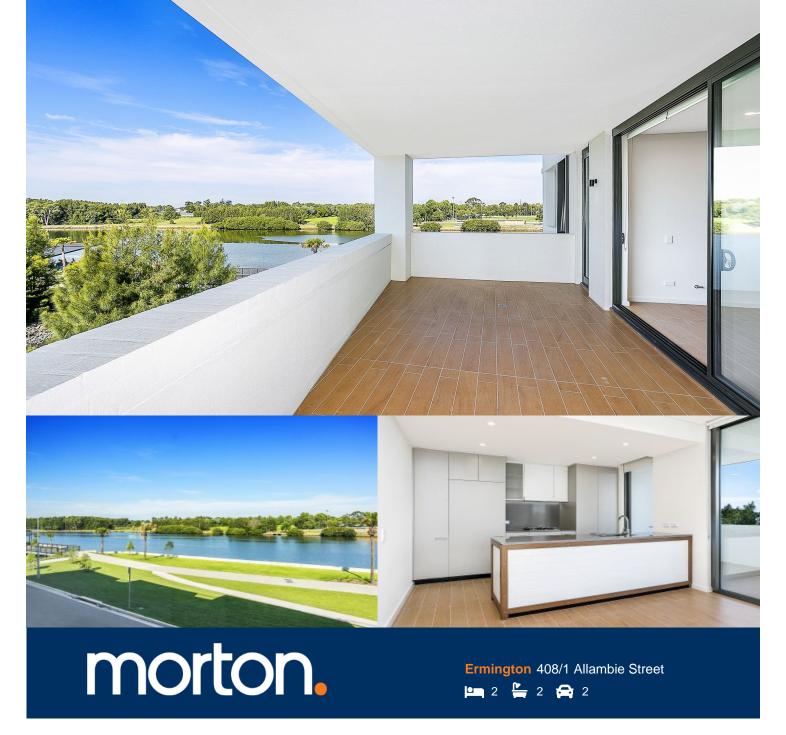

With water views of the Parramatta river, this two bedroom apartement located in Sierra offers lifestyle apartment living within the masterplanned community of Ermington. Features include:

- Main bedroom with ensuite and built-in wardrobes
- Open plan living + dining area
- Study nook area
- Gas cooking + stainless steel appliances
- Water views from both balconies
- Split-system air conditioner in the living area
- Internal laundry + dryer
- 2 x secure car space + 1 x storage cage
- Security building, video intercom