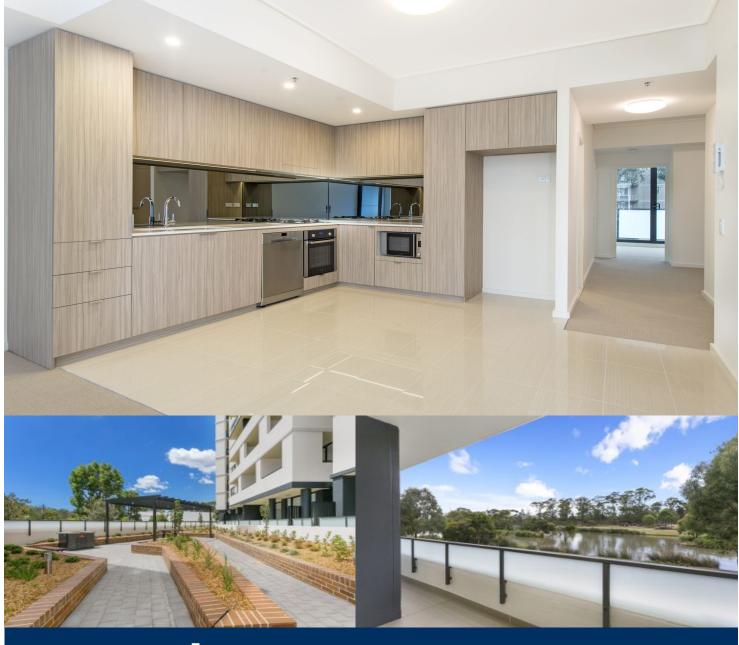

### **APARTMENT FEATURES**

- Reverse cycle air conditioning
- Stainless steel kitchen appliances
- Stone bench tops, mirror splash backs
- Wool carpets, efficient LED down lights
- Data/TV points in living and main bedroom
- Recessed mirrored cabinets in bathroom
- Separate study area & internal laundry
- Large open plan living/dining, opens onto balcony
- Double bedroom including built-in wardrobe
- Secure car space in building, lift with intercom