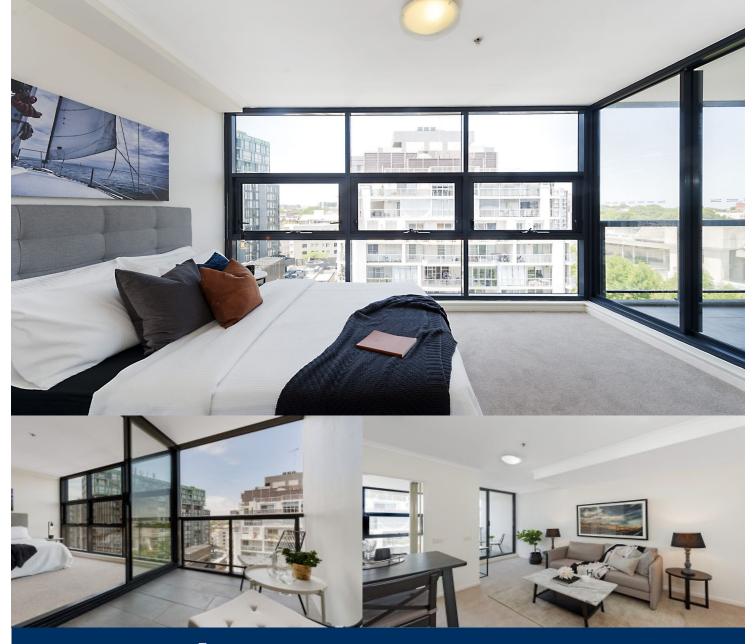

# morton.

Located on the 13th floor in the 'Marbury' is this prime city fringe apartment. Bathed in natural light and a prized location completes this enticing inner city package for any first home buyer or savvy investor.

- Open plan combined living/dining leading to balcony
- Granite top gas kitchen, floor to ceiling glass
- R/Cycle air-conditioning, internal laundry
- Security intercom, secure car parking space
- Pet friendly boutique security building with lift
- Facilities include pool, gym and sauna