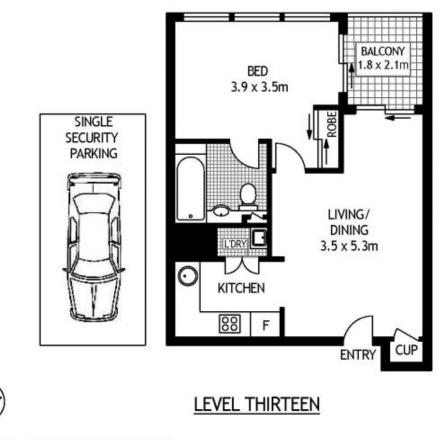

### 1305/174 GOULBURN STREET

SURRY HILLS

SCAPE Floor Planing Disclaimer: This floor plan is conceptual only. It is provided for illustrative purposes only and should not be relied upon. We make no guaranteeas to the correctness of this plan. All interested parties should make and rely on their own enquiries in determining the accuracy of the information contained in this floor plan.