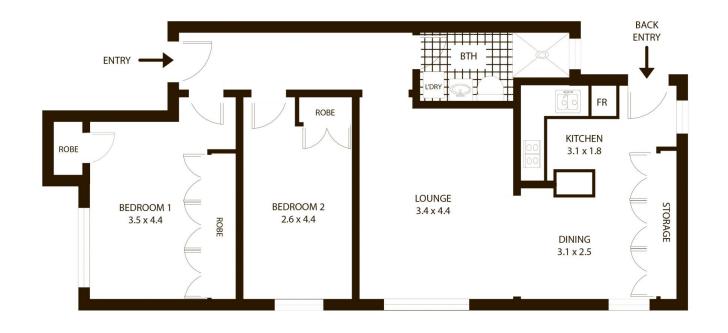

- Bright and airy interiors feature a large 73sqm internal layout

- Generous open design includes separate lounge and dining areas

- High ceilings, dark hardwood floors and gas heating connections

- Renovated kitchen with dishwasher and stainless-steel gas fittings

- Two good-sized double bedrooms both have built-in wardrobes

- Well-appointed modern bathroom plus an internal laundry

- Rented for \$690 per week until September 2019

- Set within the boutique 'Araluen' Art Deco security building