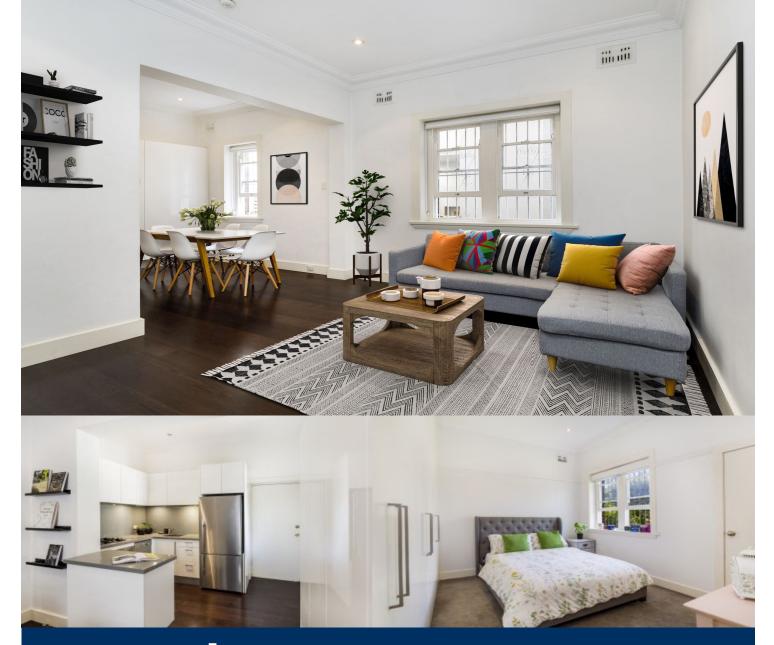

## morton.

Full of light, character and modern style, this classic Art Deco residence is well proportioned throughout and has been tastefully updated with a fresh designer feel combined with period features. An excellent low-maintenance apartment in a highly convenient location that's just footsteps to the heart of Bondi Junction.

- Bright and airy interiors feature a large 73sqm internal layout

- Generous open design includes separate lounge and dining areas

- High ceilings, dark hardwood floors and gas heating connections

- Renovated kitchen with dishwasher and stainless-steel gas fittings

- Two good-sized double bedrooms both have built-in wardrobes

- Well-appointed modern bathroom plus an internal laundry

- Rented for \$690 per week until September 2019

- Set within the boutique 'Araluen' Art Deco security building