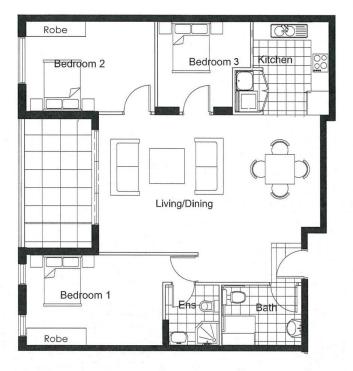

# 1st Floor Unit 4

Bedroom: 2
Bathroom: 2
Parking: 1
Storage: yes
Total floor area:
103 m<sup>2</sup>
External area inc
in total floor area
(approx): 10 m<sup>2</sup>

race: Intelligent provides the proposed prior to continuation. Changes may be made during the development and all oreas, dimensions, turnishing filtings, and (see floating) are subject to change without notice. Prospecting purchases must alway on their own enquires. This plan is a guide only and does not contitute on offer or contract.