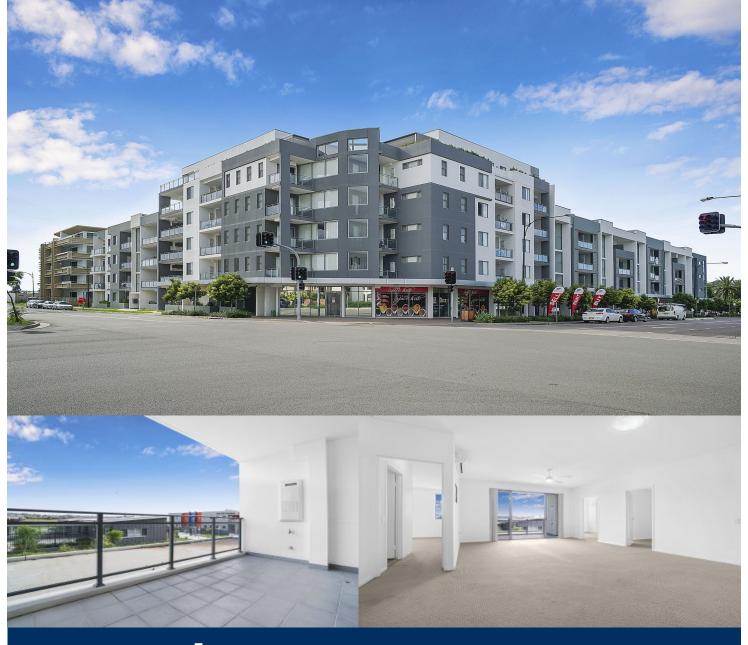

morton.

Jordan Springs 4/56 Lakeside Parade

This lovely 103 Sqm north facing home surrounded by other outstanding quality homes and located in a central hub of Jordan springs yet is positioned at a stone throw away from the shopping centre, parks, lakes and public transport.

## **Features**

- Large 103 sqm, North Aspect, two car spaces, exclusive lift access
- Spacious covered balcony sets as a lovely entertaining area in summer
- Semi-close kitchen with stone benchtops, soft close cupboards
- Four burner stove top with stainless steel appliances, dishwasher
- Wool-blend carpet throughout in the open living and bedrooms
- Reverse cycle A/C and Fan with downlight in the living
- Master with mirrored built in robe, ensuite and reverse cycle A/C
- Mirrored built-in robes to 2nd bedroom, freestanding robe in