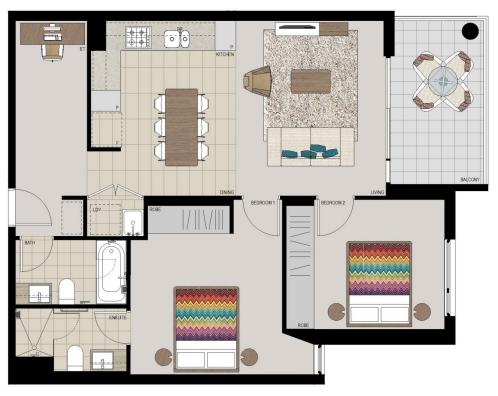

#### **APARTMENT FEATURES**

- Reverse cycle air conditioning
- Stainless steel kitchen appliances
- Stone bench tops, mirror splash backs
- Wool carpets, efficient LED down lights
- Data/TV points in living and main bedroom
- Recessed mirrored cabinets in bathroom - Separate study area & internal laundry
- Large open plan living/dining, opens onto balcony
- Double bedroom including built-in wardrobe
- Secure car space in building, lift with intercom

# APARTMENT 206 LOT 19 2BED + STUDY

Internal  $73\,m^2$ External Total 81 m<sup>2</sup>