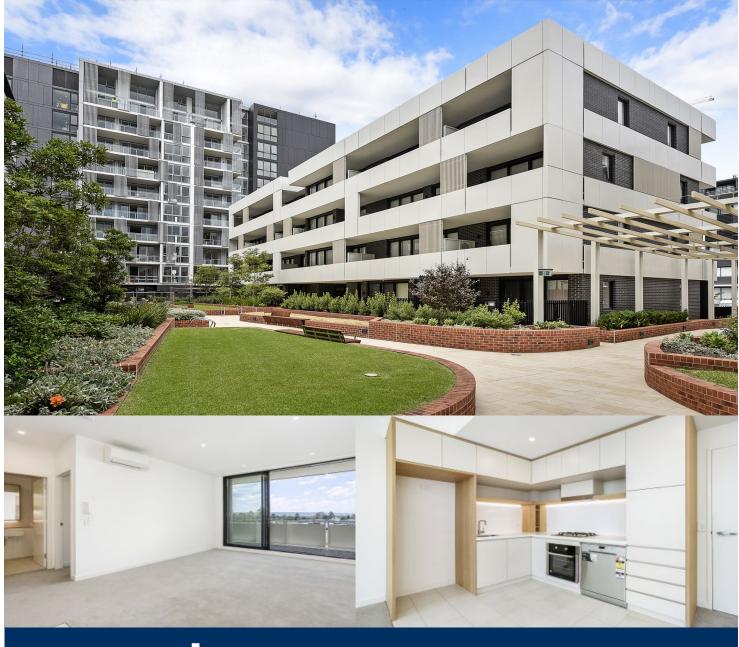

morton.

Penrith 302/101D Lord Sheffield Circuit

Located next to Penrith train station and across the rail line to Westfield, this 65 sqm one bedroom unfurnished apartment in the as-new Thornton development (completed December 2016), offers convenient living in a master planned community only metres from all the amenities and transport you'd expect.

## **Features**

- Large north facing balcony positioned on level 3 with garden view
- Carpeted open plan living, filled with natural light with fly screens
- LED lighting, internal laundry with dryer, reverse-cycle air conditioning
- Gas kitchen with Caesarstone bench tops, four gas burners stove
- Soft close kitchen draws and cupboards, stainless steel appliances
- Mirrored cabinets/built-ins in the bathroom and bedroom
- NBN ready, data/TV points in living and bedroom