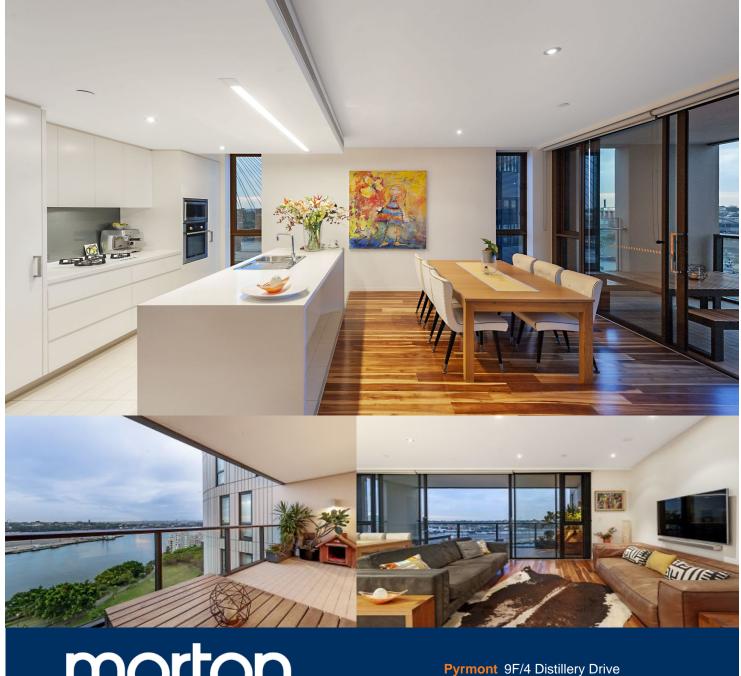

morton.

An elevated position in the highly regarded 'Sugardock' complex gives this stylish apartment a stunning outlook over the harbour. Light filled throughout and capturing sweeping northerly views over the water to the Balmain Peninsula and beyond, it offers a smart and modern living space with generous proportions, high quality finishes and a terrific location within a stroll to the harbourfront, cafes and light rail transport.

- Designed to take full advantage of the sunlight and views
- A light filled open plan layout that flows to the outdoors
- Spotted Gum timber flooring throughout
- Entertainment terrace and BBQ area with sparkling vistas
- Two bedrooms include a master with ensuite and walk-in
- Sleek gourmet kitchen with island bench and gas fittings
- Separate study nook, internal laundry and great storage
- Indoor and outdoor pools, gym, tennis and steam room
- Ducted air-con, intercom entry and security car space

## 9F/4 Distillery Drive, Pyrmont