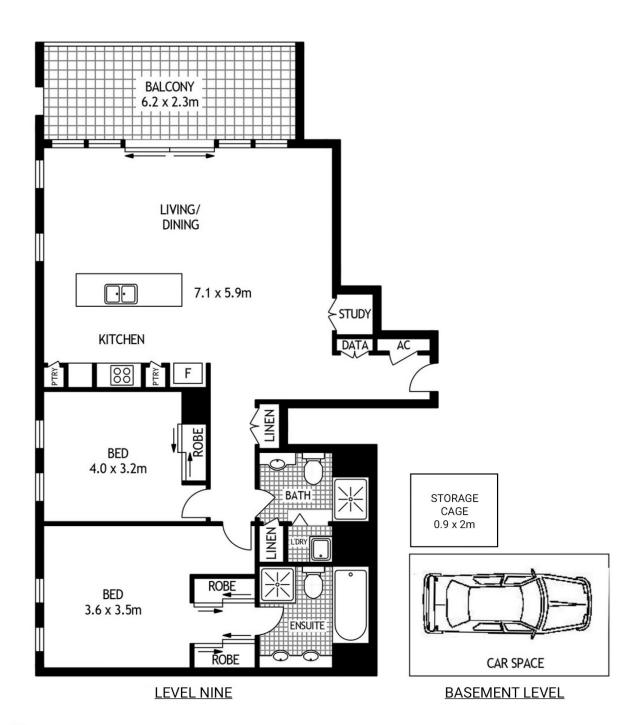

- Designed to take full advantage of the sunlight and views
- A light filled open plan layout that flows to the outdoors
- Spotted Gum timber flooring throughout
- Entertainment terrace and BBQ area with sparkling vistas
- Two bedrooms include a master with ensuite and walk-in
- Sleek gourmet kitchen with island bench and gas fittings
- Separate study nook, internal laundry and great storage
- Indoor and outdoor pools, gym, tennis and steam room
- Ducted air-con, intercom entry and security car space

## 9F/4 Distillery Drive, Pyrmont