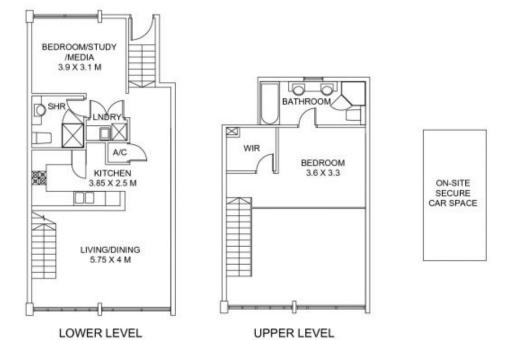

# morton.

Luxurious waterfront unfurnished apartment located on the eastern side of Woolloomooloo's Finger Wharf. This property makes the most of the stunning views over Potts Point and Garden Island.

- Oversized entertainment room/Study on lower level, 2nd bathroom and internal laundry
- Beautifully presented
- Invitingly well proportioned combined lounge and dining
- Generous master has an ensuite, walk-in robe/dressing room
- Kitchen with granite benches and gas appliances
- Vaulted ceilings, reverse cycle air conditioning
- 1 Secure car space at the Wharf