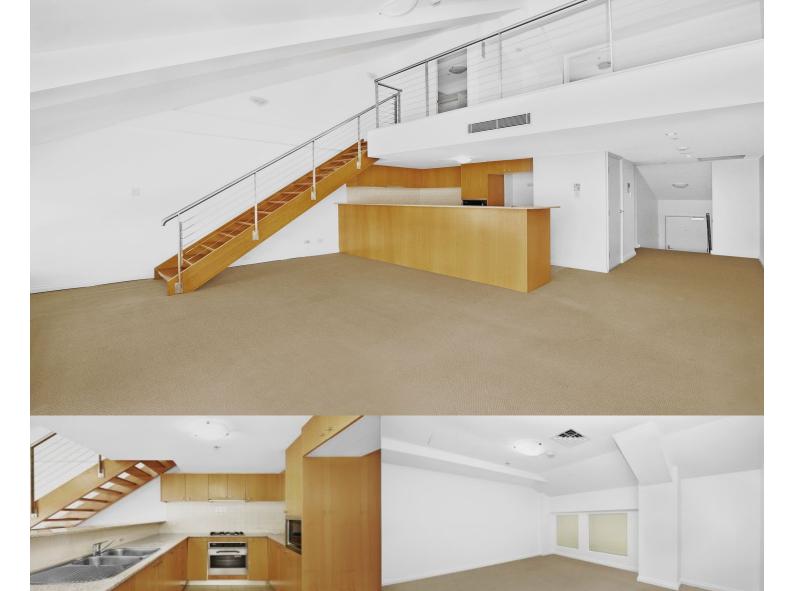

# morton.

Luxurious waterfront unfurnished apartment located on the eastern side of Woolloomooloo's Finger Wharf. This property makes the most of the stunning views over Potts Point and Garden Island.

- Oversized entertainment room/Study on lower level, 2nd bathroom and internal laundry
- Beautifully presented
- Invitingly well proportioned combined lounge and dining
- Generous master has an ensuite, walk-in robe/dressing room
- Kitchen with granite benches and gas appliances
- Vaulted ceilings, reverse cycle air conditioning
- 1 Secure car space at the Wharf

Simply meters to harbour side cafes and award winning restaurants, it is a short stroll to the magnificent Royal Botanical Gardens, Boy Charlton pool, the world famous Sydney Opera House, the Art Gallery of New South Wales, regular transport and the heart of the city center.