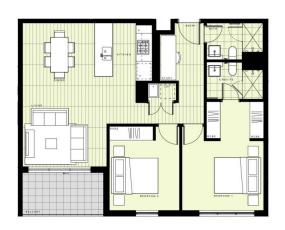

## **BUILDING A** LEVEL 5

APARTMENT A523 LOT 50 2 BEDROOM + STUDY 
 INTERNALAREA
 75m²

 EXTERNALAREA
 0m²

 TOTAL
 0m²

 0\_\_\_\_\_\_m\_\_\_2m
 N

2ft

Image: Control of the state of the