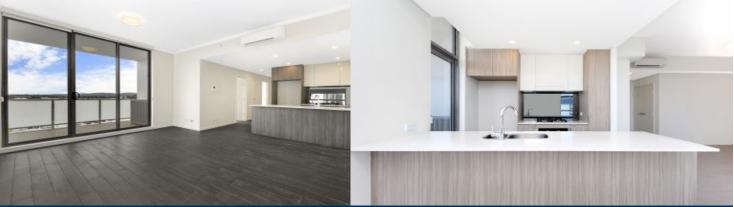

#### Features

- Covered balcony, southwest facing, Blue Mountains views
- Tiled open living and dining area, LED lighting throughout
- Filled with natural light from the floor to ceiling windows
- Reverse cycle air conditioning, block-out roller blinds throughout
- Eat-in kitchen with stone bench-tops, soft close drawers & cupboards
- Four burner stove top with stainless steel appliances
- Wool-blend carpeted bedrooms with mirrored built-in robes
- Master with walk-in robe and quality en-suite
- NBN ready, Data/TV/PayTV points in living & bedroom
- Quality bathroom with mirrored vanity cabinet
- Internal laundry with dryer