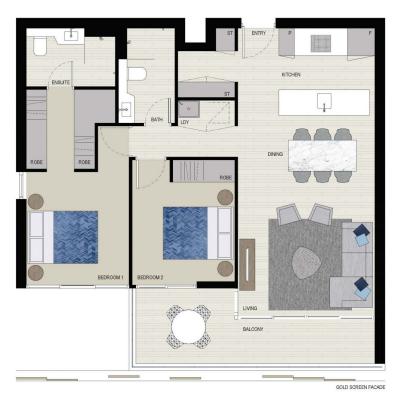

LINK

JEWEL
WENTWORTH POINT WENTWORTH POINT APARTMENT 309 LOT 18 2BED 78 sqm 12 sqm Internal External **Total** 90 sqm LEVEL 3 JEWEL DISPLAY CENTRE 1 Burroway Road, Wentworth Point 2127 ♦ 1300 888 778 ♦ jewelresidences.com.au 