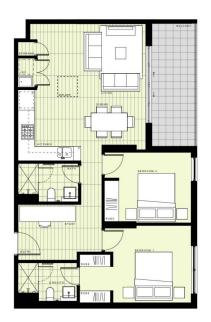

## **BUILDING A**

LEVEL 9

APARTMENT A921 LOT 104 2 BEDROOM + STUDY 
 INTERNAL AREA
 71m²

 EXTERNAL AREA
 9m²

 TOTAL
 80m²

 Im
 2m
 F Г Disclaimer: This flame plan has been prepared for marketing propress only, all discriptions, dimensional depictions and other draftal is hold flame plan may not be to stable and may usery from the other contract for subscriptions, dimensional depictions, and depict to make or give any representation or market his any authority to make or give any representation or market his any authority to make or give any representation or market his any authority to make or give any representation or market his any authority because floor plans-1406-18