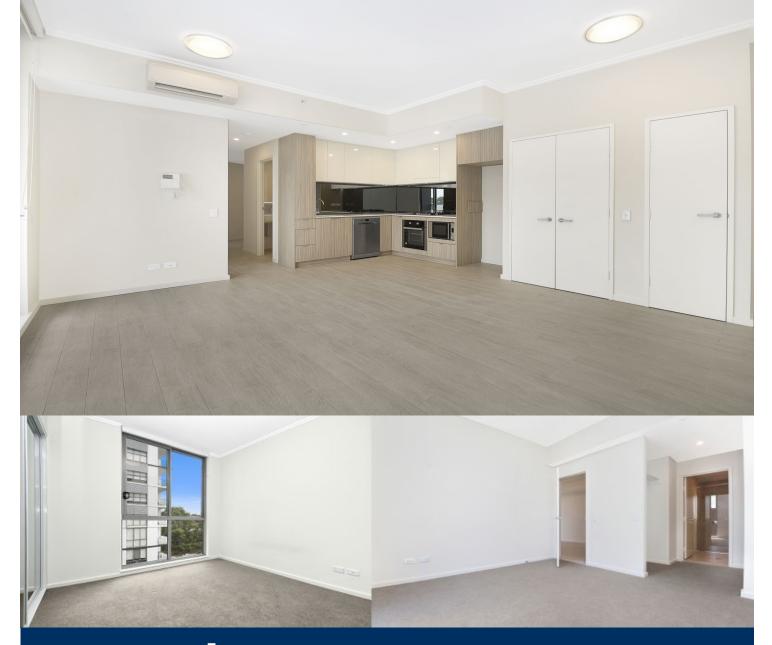

Features

- Top floor, skylight in the living, south-west facing covered balcony

- Stylish kitchen with stone benchtops, soft close drawers & cupboards

- Four burner stove top with stainless steel appliances
- LED lighting throughout, reverse-cycle air conditioning
- Tiled open living and dining area, light colour scheme
- Wool-blend carpeted bedrooms, mirrored built-in robes
- NBN to the home, data/TV/PayTV points in living & bedroom
- Block-out roller blinds throughout, quality bathroom/ensuite
- Internal laundry with dryer

 Penrith
 921/1-39 Lord Sheffield Circuit

 Image: 2
 Image: 2
 Image: 2