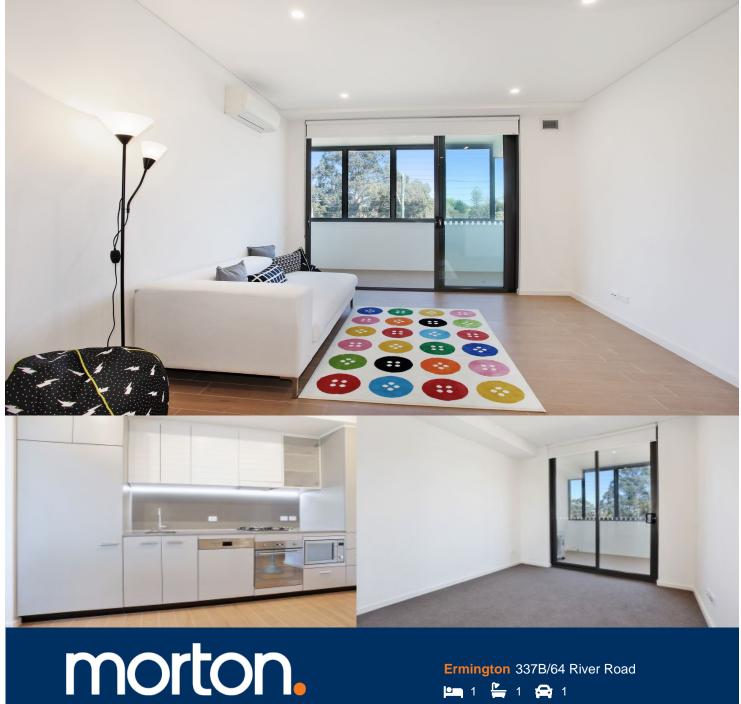

Light and airy one bedroom apartment located in the Royal Shores at Ermington. Here is your opportunity to move into this fabulous near new apartment located within close proximity to Parramatta river, cycle way and parks. Features include:

- Good size main bedroom
- Study area
- Built-in wardrobe
- Internal laundry + dryer
- Reverse cycle air conditioning in living room
- Stainless steel kitchen appliances
- Dishwasher, microwave + gas cooking
- Data/TV points in living and main bedroom
- Mirrored cabinets in bathroom
- Security building with video intercom
- Single car space and storage cage