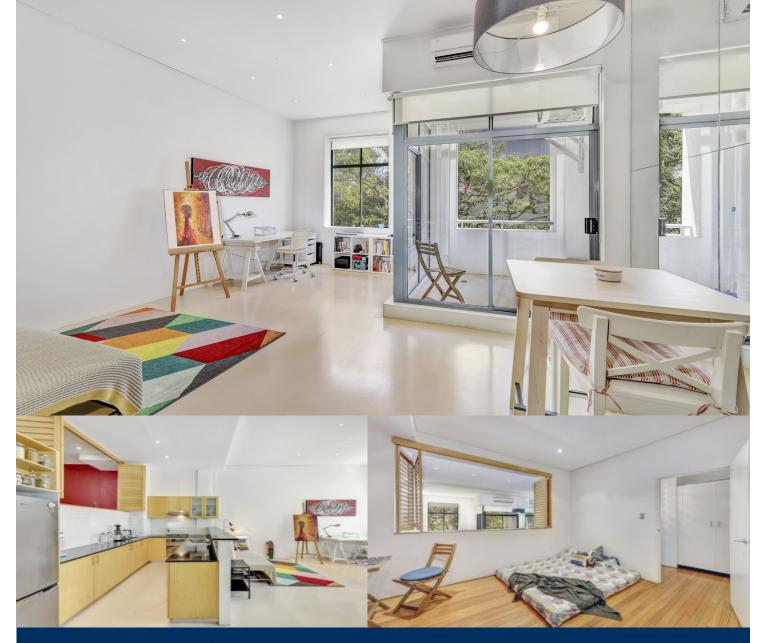

## morton

Ideally placed in the heart of Surry Hills, one of Sydney's most sought-after lifestyle communities. This inviting residence defines accessible city living without compromise. In a landmark security building, the welcoming warehouse interiors are designed with artistic style and comfort.

- Well designed interiors with an intuitive use of space
- An impressive investment or first home opportunity
- Sleek CaesarStone kitchen with stainless gas appliances
- Soaring ceilings, balcony, air con and huge storeroom
- Communal BBQ rooftop with opera house and bridge views
- Facilities include a heated lap pool, gym and sauna