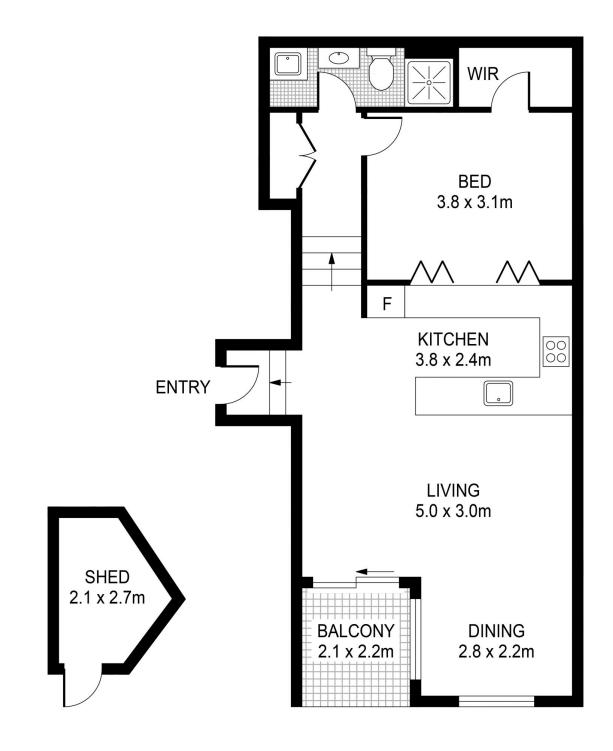

## 505/172 Riley Street, Darlinghurst

Scale in metres. Indicative only. All information contained herin is obtained from sources we believe to be accurate. We cannot guarantee its accuracy. Interested persons should make and rely on their own enquiries