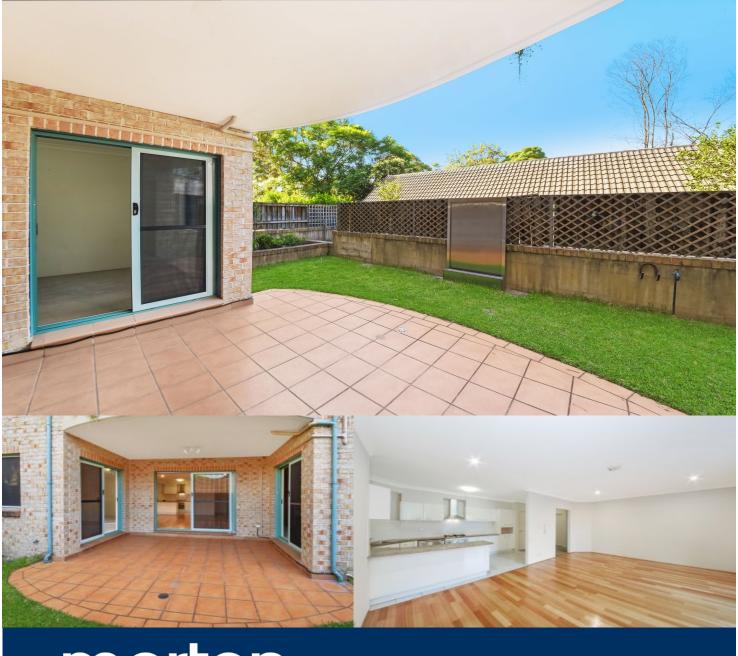

## Sarah Fowell

0437 492 129

rentals@morton.com.au

This modern security full brick apartment is only few minutes' walk to Gordon train station, shopping village, cafes, restaurants, banks, etc. You will enjoy an easy and relax life style at a super-convenient location with school foot steps away.

- Spacious bedrooms with built-ins and en-suite
- Main bathroom with bath tub
- Modern open plan kitchen with quality appliances
- Spacious open plan living
- Internal laundry with dryer
- Large courtyard
- 2 Security lock up garage with lift access
- Ample visitor parking
- 13 Metre indoor lap pool & spa
- Killara High School catchment, stroll to Ravenswood School for Girls.
- 200m to Gordon Town Centre.
- 450 metres to Gordon Station