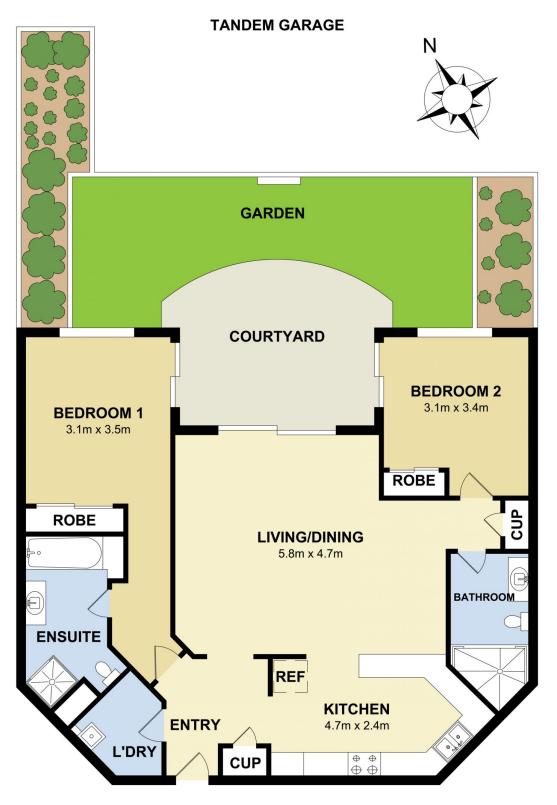

- Spacious bedrooms with built-ins and en-suite
- Main bathroom with bath tub
- Modern open plan kitchen with quality appliances
- Spacious open plan living
- Internal laundry with dryer
- Large courtyard
- 2 Security lock up garage with lift access
- Ample visitor parking
- 13 Metre indoor lap pool & spa
- Killara High School catchment, stroll to Ravenswood School for Girls.
- 200m to Gordon Town Centre.
- 450 metres to Gordon Station