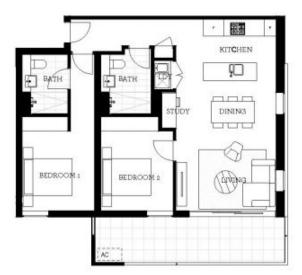

Located next to Penrith train station and across the rail line to Westfield, this 94sqm two bedroom apartment in the as-new Thornton development offers convenient living in a master planned community only metres from all the amenities and transport you'd expect.

#### **Features**

- Lv 4, study nook, south facing, covered balcony, garden view
- Carpeted open living and dining area, lighting throughout
- Filled with natural light from the floor to ceiling windows
- Reverse cycle air conditioning, block-out roller blinds throughout
- Eat-in kitchen with stone bench-tops, soft close cupboards
- Four burner stove top with stainless steel appliances
- Wool-blend carpeted bedrooms with mirrored built-in robes
- NBN ready, MATV/PayTV points in living & bedroom
- Quality bathroom with mirrored vanity cabinet
- Large internal laundry with dryer