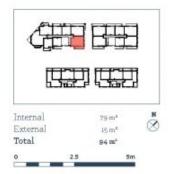

Located next to Penrith train station and across the rail line to Westfield, this 94sqm two bedroom apartment in the as-new Thornton development offers convenient living in a master planned community only metres from all the amenities and transport you'd expect.