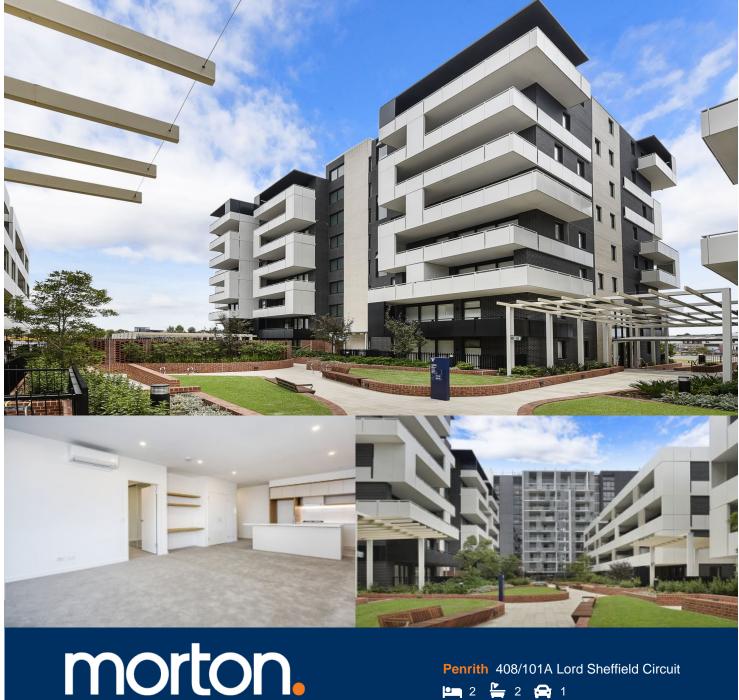

Located next to Penrith train station and across the rail line to Westfield, this 94sqm two bedroom apartment in the as-new Thornton development offers convenient living in a master planned community only metres from all the amenities and transport you'd expect.

#### **Features**

- Lv 4, study nook, south facing, covered balcony, garden view
- Carpeted open living and dining area, lighting throughout
- Filled with natural light from the floor to ceiling windows
- Reverse cycle air conditioning, block-out roller blinds throughout
- Eat-in kitchen with stone bench-tops, soft close cupboards
- Four burner stove top with stainless steel appliances
- Wool-blend carpeted bedrooms with mirrored built-in robes
- NBN ready, MATV/PayTV points in living & bedroom
- Quality bathroom with mirrored vanity cabinet
- Large internal laundry with dryer