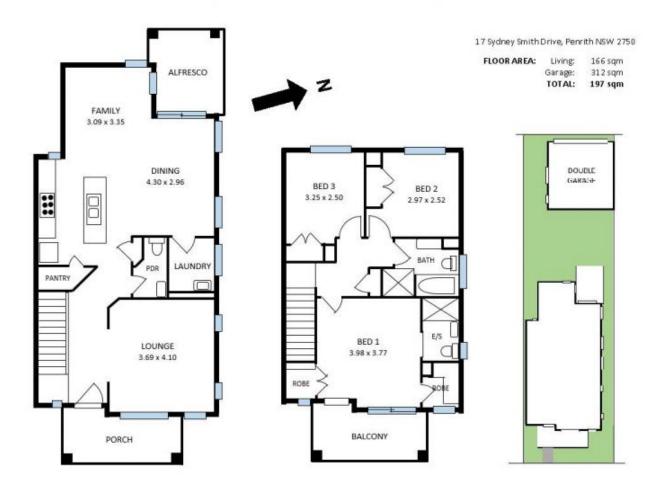

- A user-friendly layout features lounge, dining and family areas
- A private rear garden with lawn and entertainment space
- Upper level bedrooms include a main with ensuite and balcony
- Good quality island kitchen with stainless steel gas appliances
- Full main bathroom plus a downstairs laundry and extra guest  $\ensuremath{\mathsf{WC}}$
- Double garage and storage space with access from the rear lane
- Ducted air-conditioning, gas heating and excellent storage