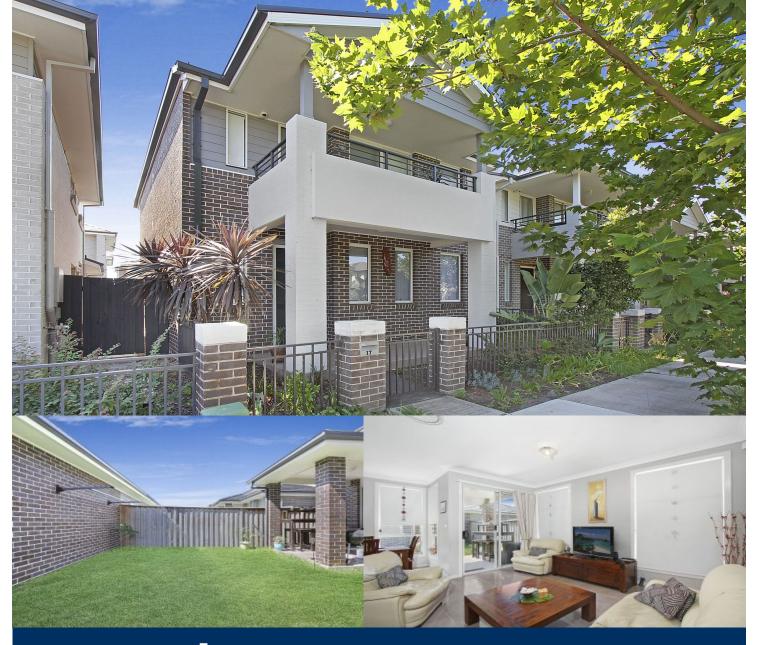

## morton.

Style, light and modern design are cleverly combined throughout this freestanding dual-level residence that sits in a wide tree-lined street amid the prestigious Thornton Estate. Designed to provide an easy living environment with generous proportions throughout, it displays a fresh dynamic feel and a layout ideal for low-care entertaining, plus it's super convenient to downtown Penrith and all of its amenities.

- A user-friendly layout features lounge, dining and family areas
- A private rear garden with lawn and entertainment space
- Upper level bedrooms include a main with ensuite and balcony
- Good quality island kitchen with stainless steel gas appliances
- Full main bathroom plus a downstairs laundry and extra guest  $\ensuremath{\mathsf{WC}}$
- Double garage and storage space with access from the rear lane
- Ducted air-conditioning, gas heating and excellent storage