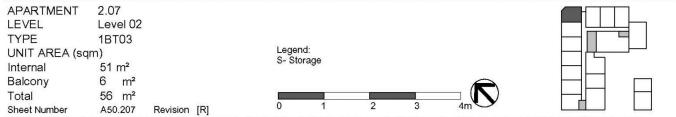

morton.

Mosman 2.07/116 Belmont Road

Holding deposit taken, all future inspections cancelled.

Designed by award winning architects 'Bates Smart', this elegant well-proportioned apartment makes the most of its north westerly position on the corner of the building. With a leafy outlook from the private balcony and quality finishes throughout.

- Prime corner positioning with northerly aspect
- Well-proportioned living area at the front filled with natural light
- Elegant kitchen with premium Miele appliances and gas cooking
- Calcutta marble counter tops and splashback
- Superior tapware feature throughout the bathroom
- Wide oak timber floors in living area, study nook
- Split system air-conditioning and ceiling fan
- Good size balcony with leafy outlook
- Secure car space and separate storage
- Extra parking and storage cage available to lease