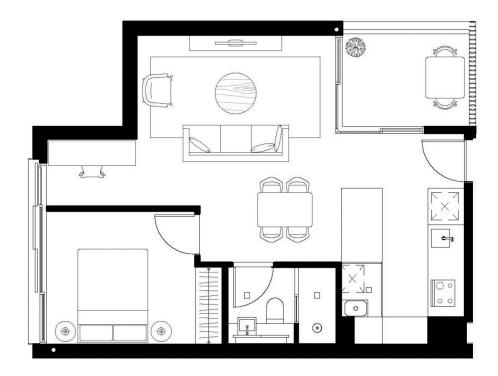

morton.

Mosman 2.07/116 Belmont Road

Holding deposit taken, all future inspections cancelled.

Designed by award winning architects 'Bates Smart', this elegant well-proportioned apartment makes the most of its north westerly position on the corner of the building. With a leafy outlook from the private balcony and quality finishes throughout.

- Prime corner positioning with northerly aspect
- Well-proportioned living area at the front filled with natural light
- Elegant kitchen with premium Miele appliances and gas cooking
- Calcutta marble counter tops and splashback
- Superior tapware feature throughout the bathroom
- Wide oak timber floors in living area, study nook
- Split system air-conditioning and ceiling fan
- Good size balcony with leafy outlook
- Secure car space and separate storage
- Extra parking and storage cage available to lease