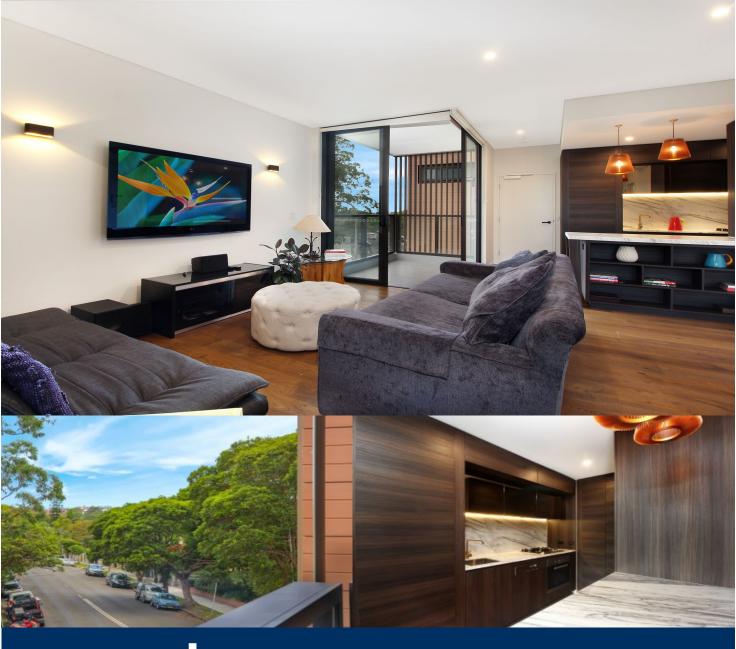

morton.

Mosman 2.07/116 Belmont Road

Holding deposit taken, all future inspections cancelled.

Designed by award winning architects 'Bates Smart', this elegant well-proportioned apartment makes the most of its north westerly position on the corner of the building. With a leafy outlook from the private balcony and quality finishes throughout.

- Prime corner positioning with northerly aspect
- Well-proportioned living area at the front filled with natural light
- Elegant kitchen with premium Miele appliances and gas cooking
- Calcutta marble counter tops and splashback
- Superior tapware feature throughout the bathroom
- Wide oak timber floors in living area, study nook
- Split system air-conditioning and ceiling fan
- Good size balcony with leafy outlook
- Secure car space and separate storage
- Extra parking and storage cage available to lease