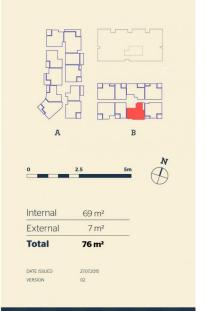

, Thornton offers convenient apartment living in a master planned community only metres from the Penrith rail hub, Westfield shopping centre and local parks.

## Features

- Entertainers kitchen with stone benchtops, soft close cupboards
- Four burner stove top with stainless steel appliances, dishwasher
- LED lighting, large covered balcony, reverse cycle A/C in living and bed  $\,$
- Open living and dining with engineered timber flooring
- Wool-blend carpeted bedrooms, mirrored built-in robes
- Audio intercom with security and lift access
- Quality bathroom/ensuite with mirrored vanity cabinet

- Audio intercom with security and lift access

## View

As advertised or by appointment

#### **Agent**

## **David Lipman**

0409 663 535

david@morton.com.au



# <u>Apartment</u>

2BED-B 608





thorntoncentral.com.au

**THORNTON**