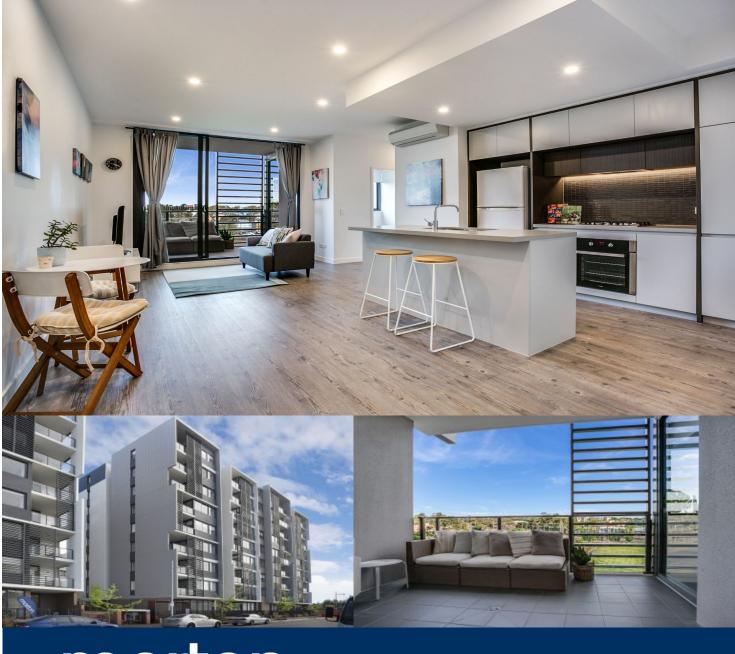

morton.

Penrith 608/81B Lord Sheffield Circuit

2 📛 2

Located in the hub of North Penrith, Thornton offers convenient apartment living in a master planned community only metres from the Penrith rail hub, Westfield shopping centre and local parks.

## Features

- Entertainers kitchen with stone benchtops, soft close cupboards
- Four burner stove top with stainless steel appliances, dishwasher
- LED lighting, large covered balcony, reverse cycle A/C in living and bed  $\,$
- Open living and dining with engineered timber flooring
- Wool-blend carpeted bedrooms, mirrored built-in robes
- Audio intercom with security and lift access
- Quality bathroom/ensuite with mirrored vanity cabinet