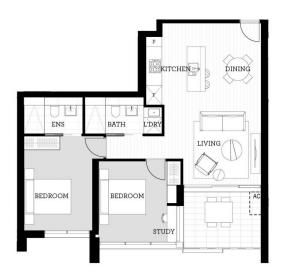

ocated in the hub of North Penrith, Thornton offers convenient apartment living in a master planned community only metres from the Penrith rail hub, Westfield shopping centre and local parks.

## Features

- Entertainers kitchen with stone benchtops, soft close cupboards
- Four burner stove top with stainless steel appliances, dishwasher
- LED lighting, large covered balcony, reverse cycle A/C in living and bed  $\,$
- Open living and dining with engineered timber flooring
- Wool-blend carpeted bedrooms, mirrored built-in robes
- Audio intercom with security and lift access
- Quality bathroom/ensuite with mirrored vanity cabinet

- Audio intercom with security and lift access

## View

As advertised or by appointment

#### **Agent**

## **David Lipman**

0409 663 535

david@morton.com.au



# <u>Apartment</u>

2BED-B 608





thorntoncentral.com.au

**THORNTON**