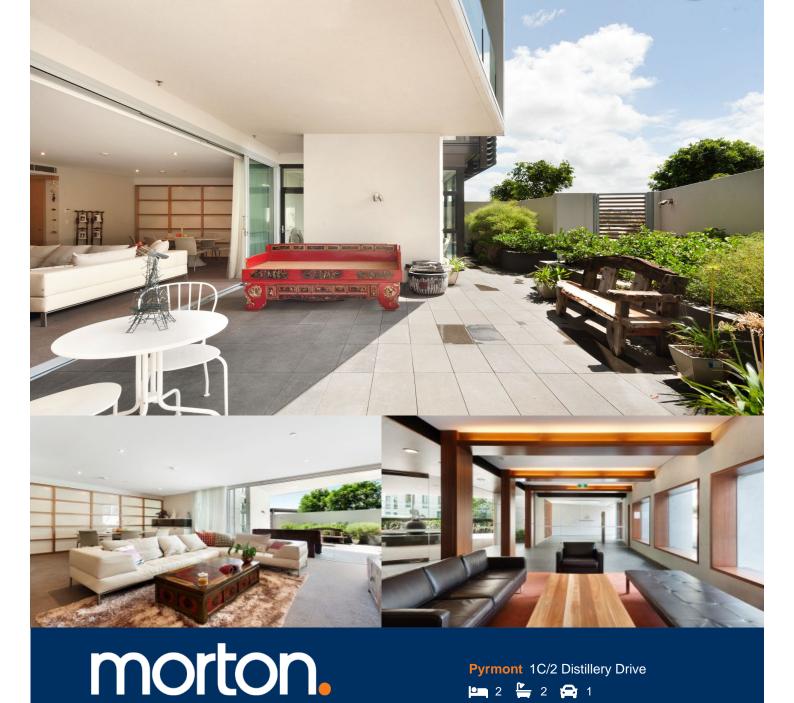

Located within 'Silk' this architecturally designed Tony Caro development is breathtaking in design. The oversized 181sqm open plan living/dining area is complimented with floor to ceiling doors, capturing an abundance of natural light and flowing to a sun-soaked north-east facing courtyard with a low-maintenance garden.

- Floor to ceiling windows maximising natural light
- Reverse cycle split system air conditioning
- Indoor living area flowing in to abundant courtyard
- Stunningly appointed finishes throughout
- Master bedroom with impressive ensuite
- Generous built in wardrobes in both bedrooms