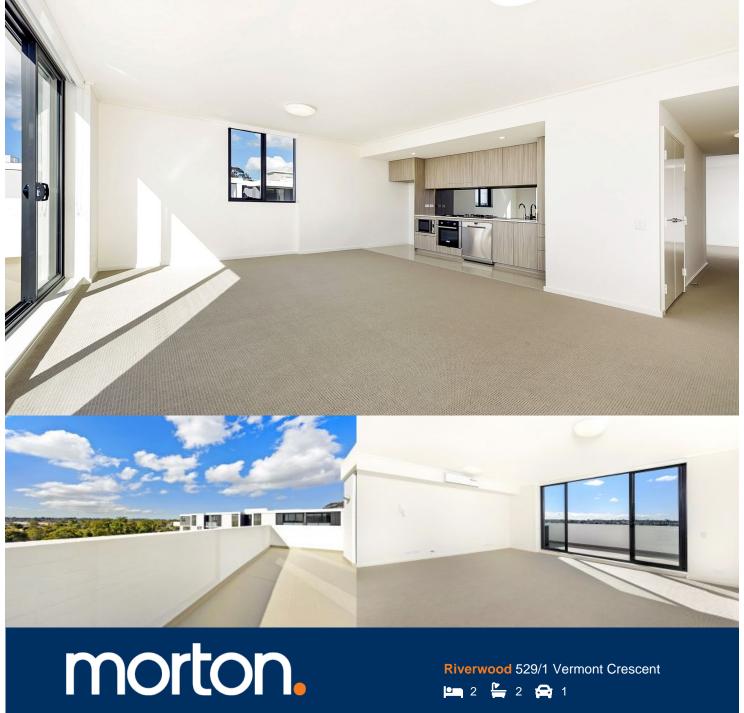

# **APARTMENT 529** LOT 186 2BED + STUDY

Internal 86m<sup>2</sup> External  $15m^2$ Total  $101 \, m^2$ 

### **APARTMENT FEATURES**

- Reverse cycle air conditioning
- Stainless steel kitchen appliances
- Stone bench tops, mirror splash backs
- LED under cupboard lighting
- Wool carpets, efficient LED down lights
- Data/TV points in living and main bedroom
- Recessed mirrored cabinets in bathroom
- Security building, security intercom