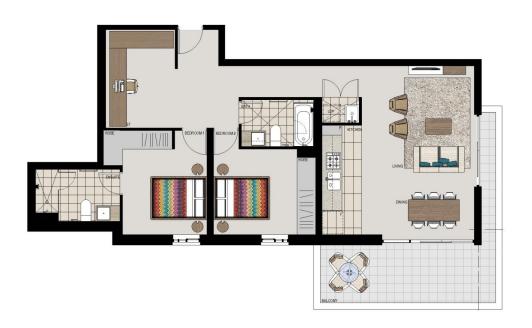

# **APARTMENT 529** LOT 186 2BED + STUDY

Internal 86m<sup>2</sup> External  $15m^2$ Total  $101 \, m^2$ 

### **APARTMENT FEATURES**

- Reverse cycle air conditioning
- Stainless steel kitchen appliances
- Stone bench tops, mirror splash backs
- LED under cupboard lighting
- Wool carpets, efficient LED down lights
- Data/TV points in living and main bedroom
- Recessed mirrored cabinets in bathroom
- Security building, security intercom