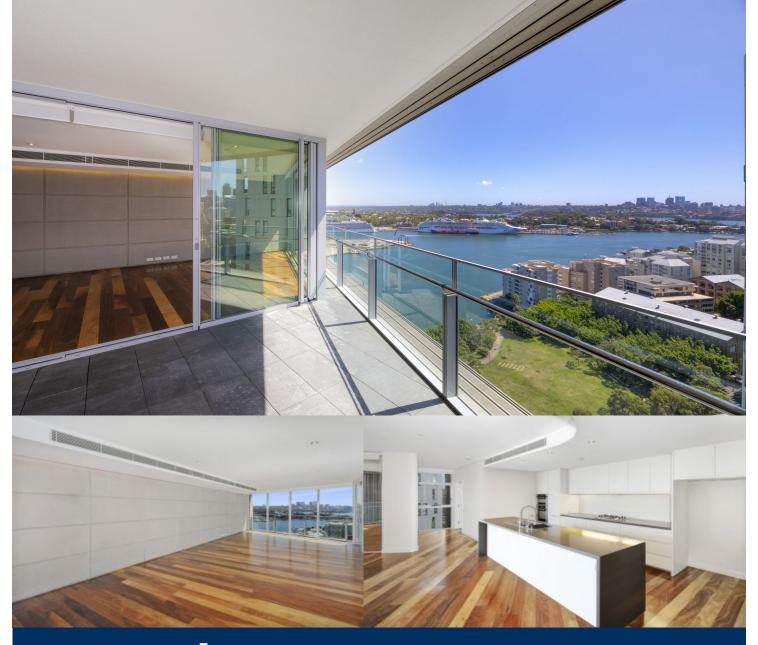

# morton.

Prestigiously set in the exclusive 'Silk' building in what is unquestionably Jacksons Landing's most coveted locale, this remarkable property offers sophistication, refinement and style in equal measure. Opening to a prime north-eastern aspect and harbour outlook with water views, this is light-filled designer living at its finest.

- Exquisitely finished with designer appointments
- Expansive open living flows to a stunning terrace embracing water views
- Secluded master complete with ensuite and built-ins
- Intuitively crafted with low maintenance interiors
- Bespoke cabinetry, polished timber floors
- Chic CaesarStone kitchen with Blanco gas appliances
- Pools, gyms, tennis courts, gardens and ducted air con

## Pyrmont 17D/2 Distillery Drive