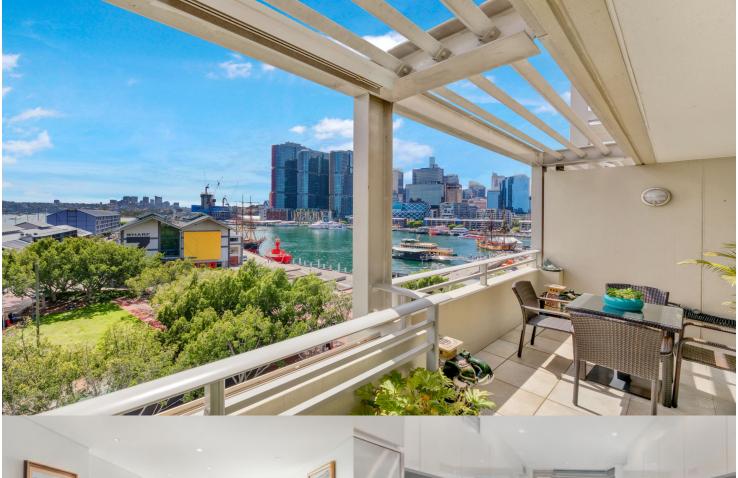

## morton.

Pyrmont 28/1 Murray Street

Set in a private and exclusive position with only three apartments per floor, this apartment will delight tenants looking for high-end luxury and prime positioning. Residents also enjoy access to the onsite swimming pool and gym plus the tranquil central garden. Single level luxury defines this superb residence where designer style, space and mesmerizing views combine to create a stunning lifestyle apartment. Set in Mirvac's prestige Gateway complex, it offers a home of outstanding quality with spacious proportions and breathtaking harbour and city panoramas. This deluxe property showcases a flowing light-filled layout and enjoys a premier location on the doorstep of Darling Harbour, Star Casino, Barangaroo and Sydney's CBD.

- Prime north facing position with inspiring harbour and city views
- Luxury granite kitchen w/ Smeg appliances
- An expansive layout with over 135sqm indoor/outdoor living space
- Large walls of glass that maximise natural light and city