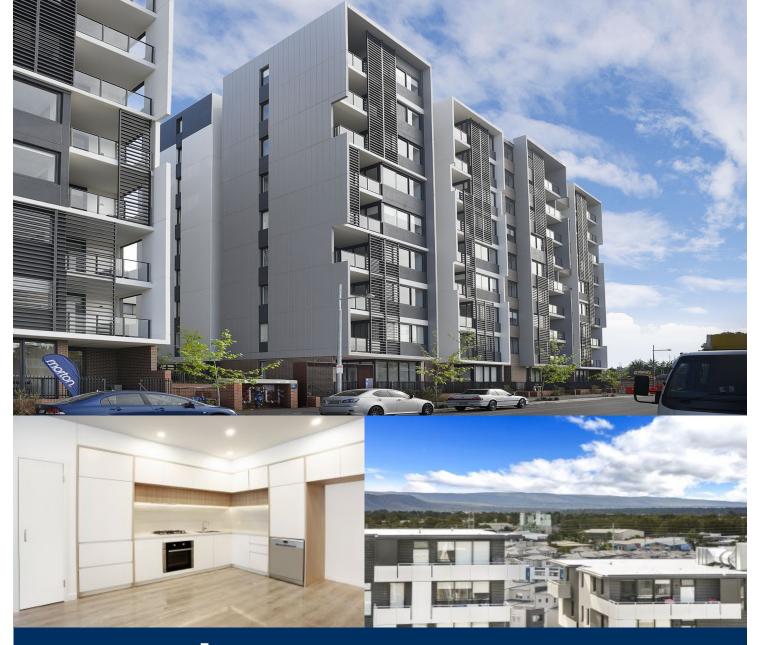

# morton.

Thornton Central apartments located on the north side of Penrith train station with park and district views, some with water views towards the picturesque Blue Mountains, situated in the master-planned community Thornton Estate, offering convenient apartment living only metres to Westfield shopping centre, local parks and quality restaurants and cafes.

#### Features

- Level 5, north facing, covered balcony garden view
- Reverse cycle air conditioning in the living and bedrooms
- Timbered open living and dining area, LED lighting throughout
- Filled with natural light from the floor to ceiling windows
- Stylish kitchen with stone bench-tops, soft close cupboards
- Four burner stove top with stainless steel appliances
- NBN ready, MATV/PayTV points in living & bedroom
- Quality bathroom with mirrored vanity cabinet
- Large internal laundry with dryer