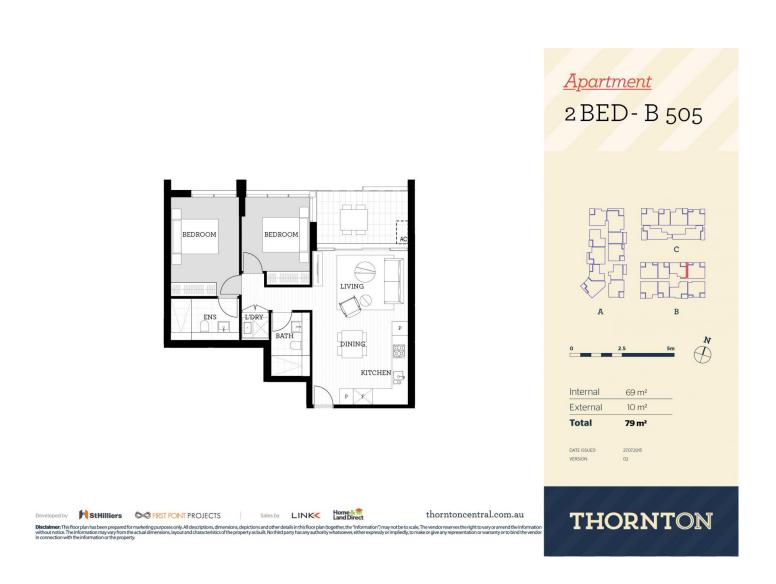

#### Features

- Level 5, north facing, covered balcony garden view
- Reverse cycle air conditioning in the living and bedrooms
- Timbered open living and dining area, LED lighting throughout
- Filled with natural light from the floor to ceiling windows
- Stylish kitchen with stone bench-tops, soft close cupboards
- Four burner stove top with stainless steel appliances
- NBN ready, MATV/PayTV points in living & bedroom
- Quality bathroom with mirrored vanity cabinet
- Large internal laundry with dryer

Penrith 505/81B Lord Sheffield Circuit