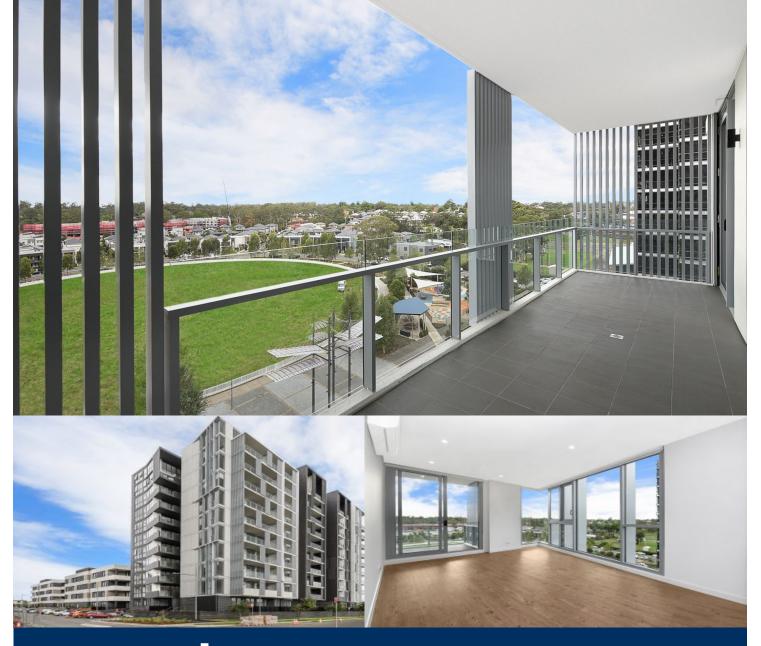

#### Features

- Level 8, Northeast facing with uninterrupted views of cricket oval

- Large covered balcony with access to both bedroom and living

- Open living and dining with engineered timber flooring
- LED lighting throughout, reverse-cycle air conditioning
- Eat-in kitchen with stone bench-tops, soft close cupboards
- Four burner stove top, stainless steel appliances, mirrored splash-back

- NBN Ready, MATV and payTV points in living room and bedroom

## Penrith 807/8 Aviators Way □ 2 🔓 2 😭 1