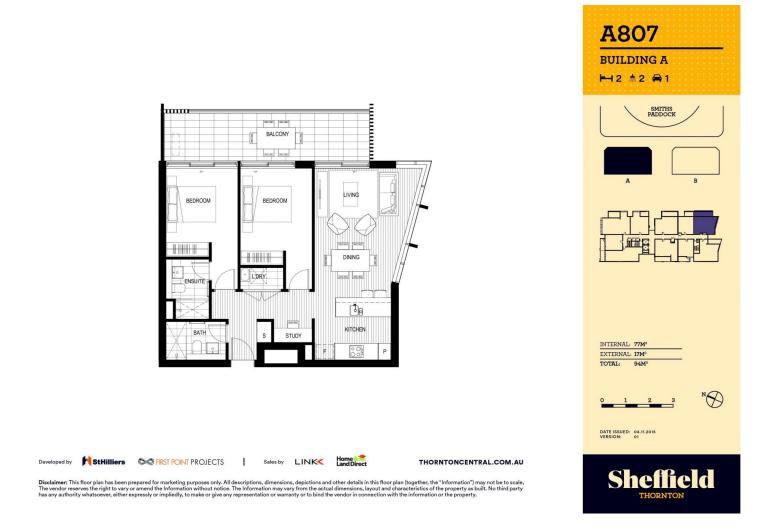

the master-planned community Thornton Estate, offering convenient apartment living only metres to Westfield shopping centre, local parks and quality restaurants and cafes.

#### Features

- Level 8, Northeast facing with uninterrupted views of cricket oval

- Large covered balcony with access to both bedroom and living

- Open living and dining with engineered timber flooring
- LED lighting throughout, reverse-cycle air conditioning
- Eat-in kitchen with stone bench-tops, soft close cupboards
- Four burner stove top, stainless steel appliances, mirrored splash-back

- NBN Ready, MATV and payTV points in living room and bedroom

## Penrith 807/8 Aviators Way □ 2 🔓 2 😭 1

### View

As advertised or by appointment

## Agent

David Lipman

☐ 0409 663 535 ☑ david@morton.com.au

morton.com.au