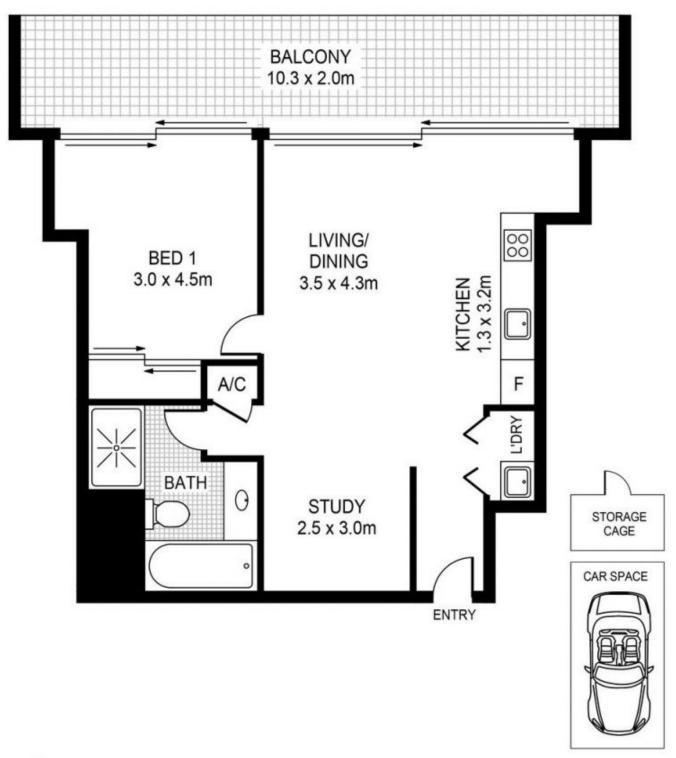

Located in the popular Low Rise of World Tower Apartments, this spacious 1 bedroom plus study apartment offers open plan living. North facing balcony perfect for entertaining. Modern finishes and well maintained throughout. Study room is large enough for second bedroom.