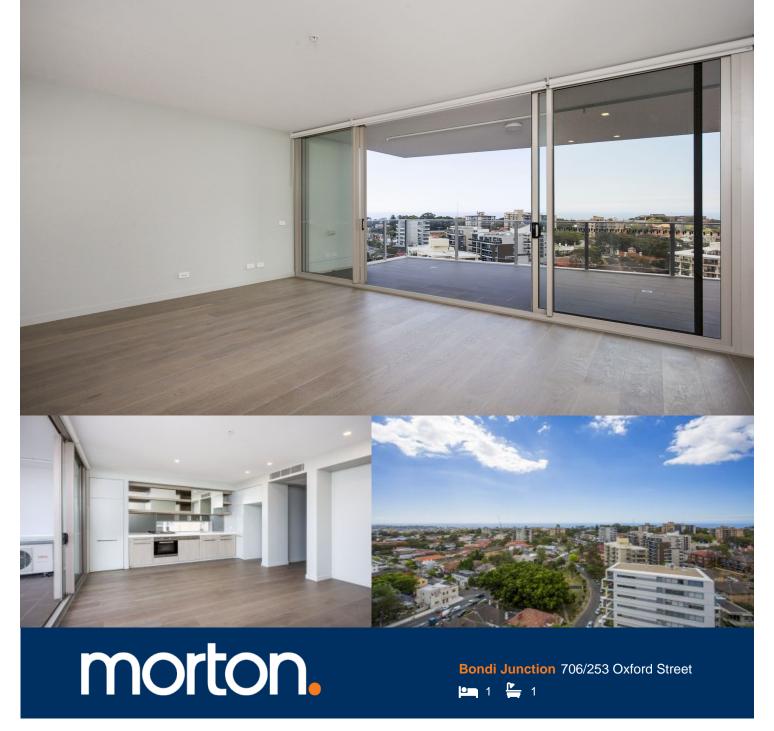

Located in the hub of Bondi Junction, Capitol offers resort-style apartment living with a private rooftop entertainment area and easy access to a lively Westfield, bus/train interchange and Bondi Beach.

- Reverse cycle air conditioning
- Stainless steel appliances
- Soft close kitchen draws and cupboards
- Stone bench tops, mirror splash back
- LED under cupboard lighting
- Timber floors, efficient LED down lights
- Data/TV points in living and main bedroom
- Recessed mirrored cabinets in bathroom
- Security building, video intercom