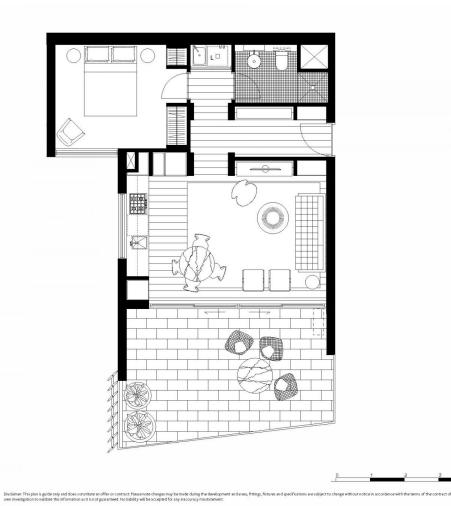

- Reverse cycle air conditioning
- Stainless steel appliances
- Soft close kitchen draws and cupboards
- Stone bench tops, mirror splash back
- LED under cupboard lighting
- Timber floors, efficient LED down lights
- Data/TV points in living and main bedroom
- Recessed mirrored cabinets in bathroom
- Security building, video intercom