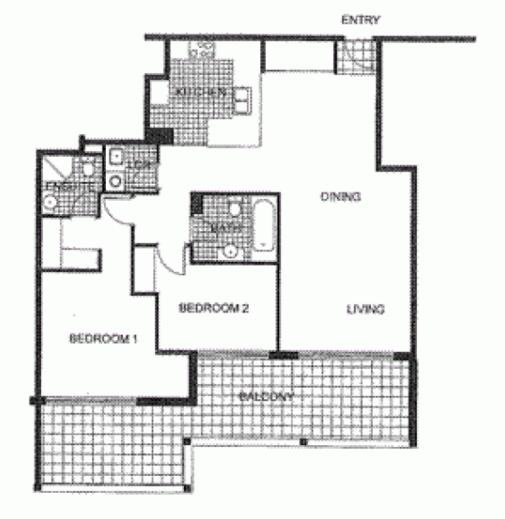

2 SEDROOM

APARTMENT 603

THE WATERFRONT

TYPEK

INTERNALARCA 95 sgr

DUTEOOR AREA 27 each.

YOTAL AREA 122 own

NAPOLI