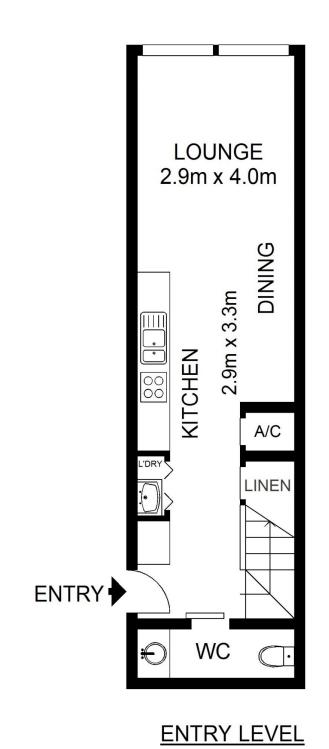

## **UPPER LEVEL**

## 549/6 Cowper Wharf Roadway, Woolloomooloo

Not to scale • All measurements are approximate • Drawn for marketing purposes only • Floorplan by © Industrie Media