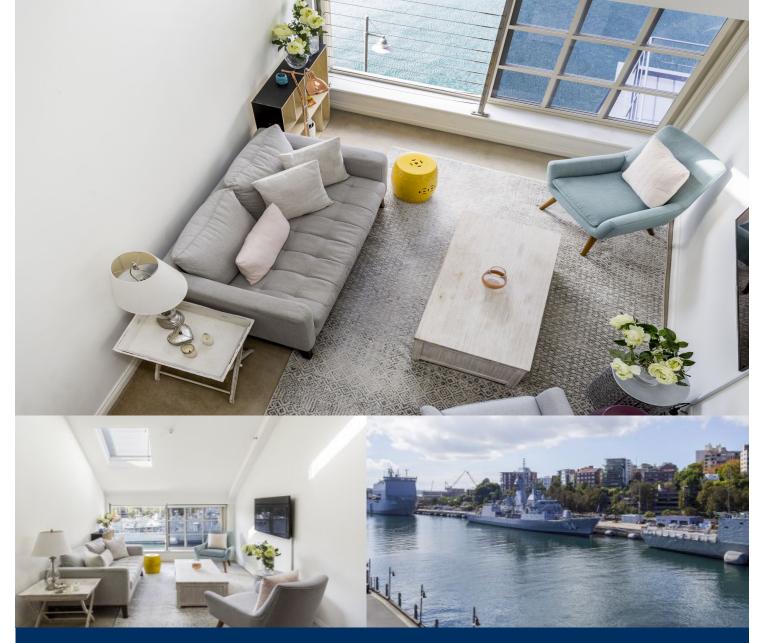

# morton.

Currently achieving \$700pw this stylish one bedroom loft apartment maximises space and light. Open plan living and mesmerising bay views compliment contemporary finishes and create a perfect ambience for those who enjoy something out of the ordinary.

- Bright and airy open plan living/dining
- Galley kitchen with imported appliances
- Internal Laundry, guest powder room
- Reverse cycle air conditioning throughout
- Bedroom with ample storage and ensuite
- 24 hour security, full time onsite building manager
- Video intercom, optional gym and pool membership

Woolloomooloo 549/6 Cowper Wharf Roadway