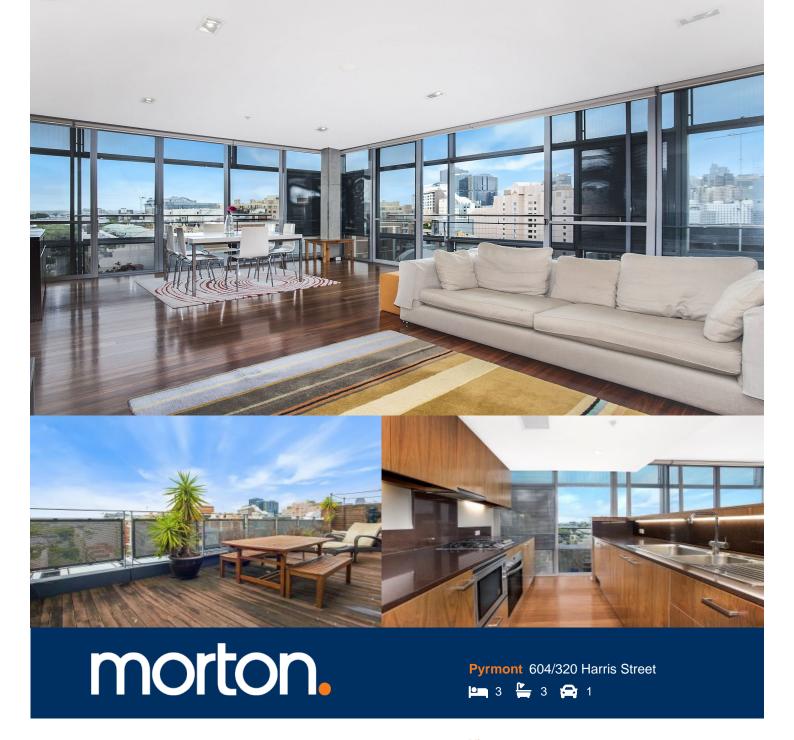

A lifestyle offering like no other, this exceptionally well presented residence defines ultra contemporary living just a short walk to parks, cafes, transport, Chinatown restaurants, museums and the city centre. Effortlessly balancing historic grace and contemporary style, this is a residence of unquestionable appeal. Set in what is undoubtedly one of Pyrmont's most exclusive residential communities, this exceptional dual level apartment presents a cutting-edge lifestyle of grace and sophisticated elegance. Invitingly private and surprisingly peaceful, panoramic views stretch across the city skyline.

- Impeccably styled with the finest of modern finishes
- Well proportioned living and dining opens to the city view
- Deluxe kitchen with granite benches, 5 burner Miele gas stove
- Welcoming master with built-ins, ensuite and private courtyard
- Equally spacious second and third bedrooms with built-ins
- Both access large private timber finished outdoor