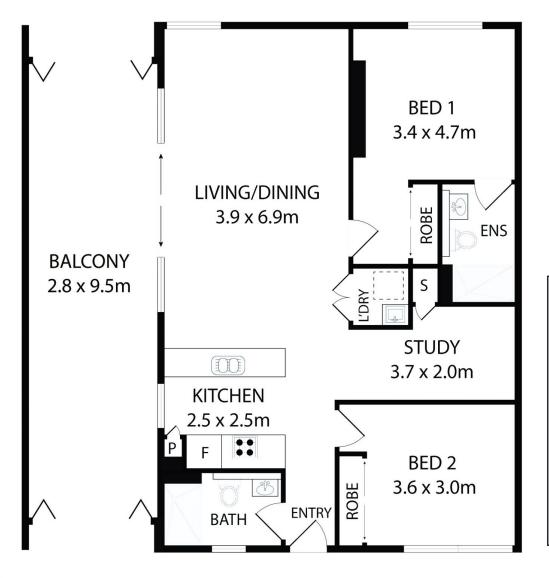

- North facing apartment overlooking Ermington area
- Light, open and airy interiors feature cool polished flooring
- Wide entertainment winter-garden balcony overlooking area
- Designer gas kitchen with integrated stainless streel fittings
- Two double bedrooms both have built-in wardrobesStudy area where you can use as guest bedroom
- Ensuite, main bathroom plus a separate internal laundry
- Security basement car space and lock-up storage cage