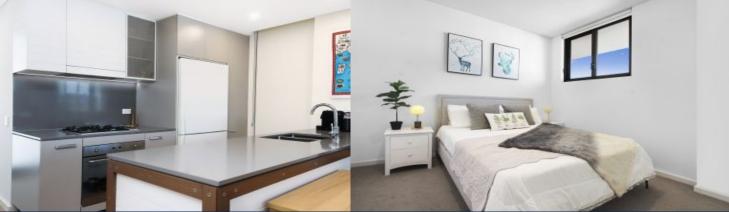

- North facing apartment overlooking Ermington area
- Light, open and airy interiors feature cool polished flooring
- Wide entertainment winter-garden balcony overlooking area
- Designer gas kitchen with integrated stainless streel fittings
- Two double bedrooms both have built-in wardrobesStudy area where you can use as guest bedroom
- Ensuite, main bathroom plus a separate internal laundry
- Security basement car space and lock-up storage cage