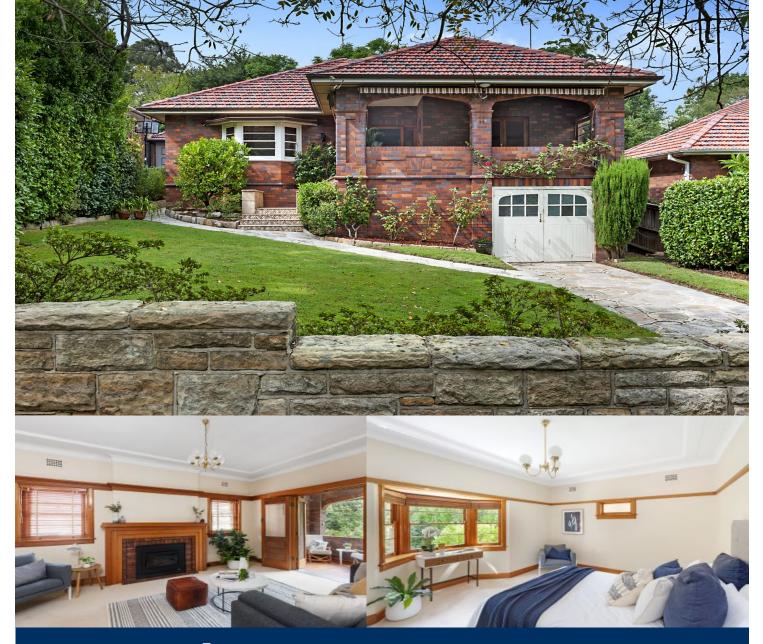

# morton.

Radiating instant appeal with its traditional look and premier eastside position, this gorgeous residence is a character haven that has been immaculately preserved throughout. Family buyers will truly appreciate the good proportions of this impeccable home along with its warm and inviting charm, retained original details and beautifully manicured outdoor areas.

- Occupying a large 696sqm block with private front and rear gardens

- Practical interior layout featuring generous living and dining areas

- Three good-sized bedrooms, updated bathroom and a lock-up garage

- Deep backyard with level lawn and room for a swimming pool (STCA)

- In great condition with potential to renovate to suit requirements

- Scope to extend the living area or even add a second level (STCA)