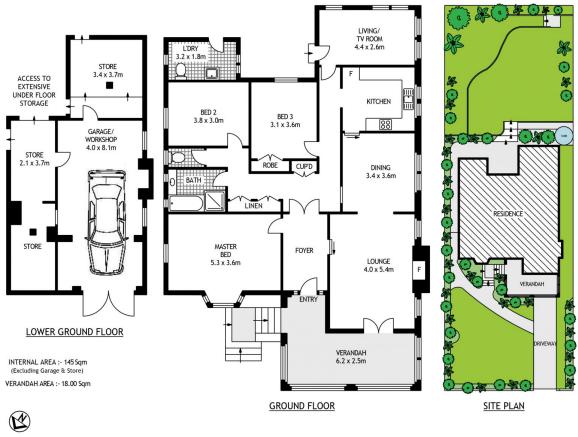

- Occupying a large 696sqm block with private front and rear gardens

- Practical interior layout featuring generous living and dining areas

- Three good-sized bedrooms, updated bathroom and a lock-up garage

- Deep backyard with level lawn and room for a swimming pool (STCA)

- In great condition with potential to renovate to suit requirements

- Scope to extend the living area or even add a second level (STCA)

### morton.com.au

ROSEVILLE

97 ROSEVILLE AVENUE

SCAPE Floor Planing Disclaimer: This floor plan is conceptual only. It is provided for illustrative purposes only and should not be relied upon. We make no guaranteess to the correctness of this plan. All interested parties should make and rely on their own enquiries in determining the accuracy of the information contained in this foor plan.