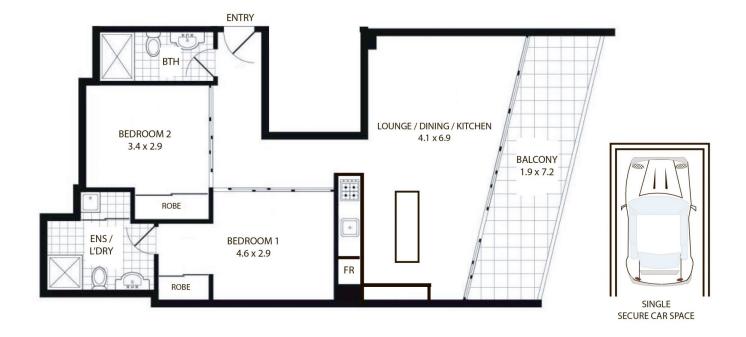

## 609/11A Lachlan St Waterloo

All measurements are approximate only. Plan is provided as an indication of layout