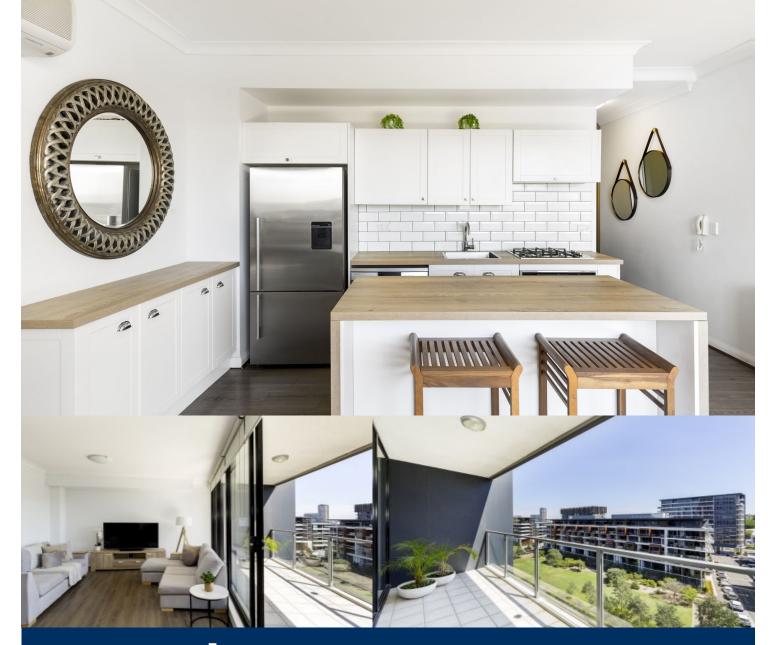

# morton.

Embracing a sleek modern feel that makes the most of the size, light and elevated park outlooks, this stylish 'Alpha G' residence offers a superb living space that is private, secure and centrally located for lifestyle. It combines bright airy interiors, a stylish design and a generous floorplan to deliver an excellent low-maintenance home in a great city-fringe location.

- A light filled single level layout with a breezy open plan design

- Wide entertainment balcony with tranquil park outlook
- Two double bedrooms each feature generous built-in storage

- Renovated gas kitchen with breakfast island and Euro appliances

- Good sized main bathroom and ensuite with internal laundry

- Security basement car space, intercom entry and air conditioning

- Shared rooftop terrace that captures panoramic city vistas

Waterloo 609/11A Lachlan Street